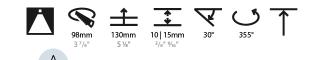

#### GENERAL

| Series: Bioniq                                                                                                                                                                              |
|---------------------------------------------------------------------------------------------------------------------------------------------------------------------------------------------|
| Subseries: Bioniq Round Adjustable                                                                                                                                                          |
| Brand: Prolicht                                                                                                                                                                             |
| Division: Architectural                                                                                                                                                                     |
| Mounting Type: Recessed                                                                                                                                                                     |
| Mounting Location: Ceiling                                                                                                                                                                  |
| Subcategory: Downlight                                                                                                                                                                      |
| PHYSICAL                                                                                                                                                                                    |
| Shape: Round                                                                                                                                                                                |
| Diameter (mm): 107                                                                                                                                                                          |
| Diameter (in): $4\frac{3}{16}$                                                                                                                                                              |
| Height (mm): 112                                                                                                                                                                            |
| Height (in): $4\frac{1}{1_{16}}$                                                                                                                                                            |
| Ceiling Thickness (mm): 10 / 12.5 / 15                                                                                                                                                      |
| Ceiling Thickness (in): 3/8 or 1/2 or 9/16                                                                                                                                                  |
| Min. Recessing Depth (mm): 130                                                                                                                                                              |
| Min. Recessing Depth (in): 5 $\frac{1}{8}$                                                                                                                                                  |
| Light Distribution: Adjustable / Downlight                                                                                                                                                  |
| Weight (kg): 0.47                                                                                                                                                                           |
| Weight (lbs): 1.04                                                                                                                                                                          |
| Fixture Finish: SSR / BKV / CWI / CRY / HAB / UFT / ITA / RUA / FTG / MYG /<br>LOD / PUS / FRO / FUP / KIA / POP / BLS / SPG / MEY / GOH / GUM / CHC /<br>COM / ABZ / JAG / OBR / MOS / ROR |
| Fixture Material: Aluminum Die Cast                                                                                                                                                         |
| Cut-out Measurements: 98mm / 3 7/8"                                                                                                                                                         |
| ELECTRICAL                                                                                                                                                                                  |
| Lamp Type: LED (Zhaga Standard)                                                                                                                                                             |
| Input Wattage (W): 13.2 / 16.5                                                                                                                                                              |
| Total Output Wattage (W): 12 / 15                                                                                                                                                           |

### OPTICAL

Reflector°: 10 Adjustability: Rotational 355°; Tilt 30°

#### GENERAL ries: Bic

| Series: Bioniq                                                                                                                                                                          |
|-----------------------------------------------------------------------------------------------------------------------------------------------------------------------------------------|
| Subseries: Bioniq Round Adjustable                                                                                                                                                      |
| Brand: Prolicht                                                                                                                                                                         |
| Division: Architectural                                                                                                                                                                 |
| Mounting Type: Recessed                                                                                                                                                                 |
| Mounting Location: Ceiling                                                                                                                                                              |
| Subcategory: Downlight                                                                                                                                                                  |
| PHYSICAL                                                                                                                                                                                |
| Shape: Round                                                                                                                                                                            |
| Diameter (mm): 107                                                                                                                                                                      |
| Diameter (in): $4\frac{3}{16}$                                                                                                                                                          |
| Height (mm): 112                                                                                                                                                                        |
| Height (in): $4^{7}/_{16}$                                                                                                                                                              |
| Ceiling Thickness (mm): 10 / 12.5 / 15                                                                                                                                                  |
| Ceiling Thickness (in): 3/8 or 1/2 or 9/16                                                                                                                                              |
| Min. Recessing Depth (mm): 130                                                                                                                                                          |
| Min. Recessing Depth (in): 5 1/8                                                                                                                                                        |
| Light Distribution: Adjustable / Downlight                                                                                                                                              |
| Weight (kg): 0.46                                                                                                                                                                       |
| Weight (lbs): 1.01                                                                                                                                                                      |
| Fixture Finish: SSR / BKV / CWI / CRY / HAB / UFT / ITA / RUA / FTG / MYG<br>LOD / PUS / FRO / FUP / KIA / POP / BLS / SPG / MEY / GOH / GUM / CHC<br>COM / ABZ / JAG / OBR / MOS / ROR |
| Fixture Material: Aluminum Die Cast                                                                                                                                                     |
| Cut-out Measurements: 98mm / 3 7/8"                                                                                                                                                     |
| ELECTRICAL                                                                                                                                                                              |
|                                                                                                                                                                                         |

#### OPTICAL

Reflector°: 20 / 40 / 60 Adjustability: Rotational 355°; Tilt 30°

#### GENERAL s• Bid rio

| Series: Bioniq                                                                                                                                                                              |
|---------------------------------------------------------------------------------------------------------------------------------------------------------------------------------------------|
| Subseries: Bioniq Round Adjustable                                                                                                                                                          |
| Brand: Prolicht                                                                                                                                                                             |
| Division: Architectural                                                                                                                                                                     |
| Mounting Type: Recessed                                                                                                                                                                     |
| Mounting Location: Ceiling                                                                                                                                                                  |
| Subcategory: Downlight                                                                                                                                                                      |
| PHYSICAL                                                                                                                                                                                    |
| Shape: Round                                                                                                                                                                                |
| Diameter (mm): 107                                                                                                                                                                          |
| Diameter (in): 4 <sup>3</sup> / <sub>16</sub>                                                                                                                                               |
| Height (mm): 112                                                                                                                                                                            |
| Height (in): 4 <sup>7</sup> / <sub>16</sub>                                                                                                                                                 |
| Ceiling Thickness (mm): 10 / 12.5 / 15                                                                                                                                                      |
| Ceiling Thickness (in): 3/8 or 1/2 or 9/16                                                                                                                                                  |
| Min. Recessing Depth (mm): 130                                                                                                                                                              |
| Min. Recessing Depth (in): 5 <sup>1</sup> / <sub>8</sub>                                                                                                                                    |
| Light Distribution: Adjustable / Downlight                                                                                                                                                  |
| Weight (kg): 0.47                                                                                                                                                                           |
| Weight (lbs): 1.04                                                                                                                                                                          |
| Fixture Finish: SSR / BKV / CWI / CRY / HAB / UFT / ITA / RUA / FTG / MYG /<br>LOD / PUS / FRO / FUP / KIA / POP / BLS / SPG / MEY / GOH / GUM / CHC /<br>COM / ABZ / JAG / OBR / MOS / ROR |
| Fixture Material: Aluminum Die Cast                                                                                                                                                         |
| Cut-out Measurements: 98mm / 3 7/8"                                                                                                                                                         |
| ELECTRICAL                                                                                                                                                                                  |

#### OPTICAL

| Reflector°: 10                           |  |
|------------------------------------------|--|
| Optic°: Lens Pack - No Lens              |  |
| Adjustability: Rotational 355°; Tilt 30° |  |