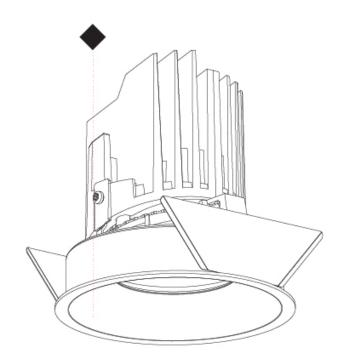

### **BIONIQ ROUND ADJUSTABLE RECESSED**

#### A35227-

| base number | Color       | Finishes  | Reflector | Lens    |  |
|-------------|-------------|-----------|-----------|---------|--|
|             | Temperature | (Diamond) | Options   | Options |  |

#### GENERAL ries: Bic

| Series: Bioniq                                                                                                                                                                          |
|-----------------------------------------------------------------------------------------------------------------------------------------------------------------------------------------|
| Subseries: Bioniq Round Adjustable                                                                                                                                                      |
| Brand: Prolicht                                                                                                                                                                         |
| Division: Architectural                                                                                                                                                                 |
| Mounting Type: Recessed                                                                                                                                                                 |
| Mounting Location: Ceiling                                                                                                                                                              |
| Subcategory: Downlight                                                                                                                                                                  |
| PHYSICAL                                                                                                                                                                                |
| Shape: Round                                                                                                                                                                            |
| Diameter (mm): 107                                                                                                                                                                      |
| Diameter (in): $4\frac{3}{16}$                                                                                                                                                          |
| Height (mm): 112                                                                                                                                                                        |
| Height (in): $4^{7}/_{16}$                                                                                                                                                              |
| Ceiling Thickness (mm): 10 / 12.5 / 15                                                                                                                                                  |
| Ceiling Thickness (in): 3/8 or 1/2 or 9/16                                                                                                                                              |
| Min. Recessing Depth (mm): 130                                                                                                                                                          |
| Min. Recessing Depth (in): 5 1/8                                                                                                                                                        |
| Light Distribution: Adjustable / Downlight                                                                                                                                              |
| Weight (kg): 0.46                                                                                                                                                                       |
| Weight (lbs): 1.01                                                                                                                                                                      |
| Fixture Finish: SSR / BKV / CWI / CRY / HAB / UFT / ITA / RUA / FTG / MYG<br>LOD / PUS / FRO / FUP / KIA / POP / BLS / SPG / MEY / GOH / GUM / CHC<br>COM / ABZ / JAG / OBR / MOS / ROR |
| Fixture Material: Aluminum Die Cast                                                                                                                                                     |
| Cut-out Measurements: 98mm / 3 7/8"                                                                                                                                                     |
| ELECTRICAL                                                                                                                                                                              |
|                                                                                                                                                                                         |