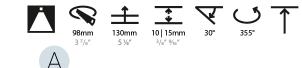

#### GENERAL

| Series: Bioniq                                                                                                                                                                              |
|---------------------------------------------------------------------------------------------------------------------------------------------------------------------------------------------|
| Subseries: Bioniq Round Adjustable                                                                                                                                                          |
| Brand: Prolicht                                                                                                                                                                             |
| Division: Architectural                                                                                                                                                                     |
| Mounting Type: Recessed                                                                                                                                                                     |
| Mounting Location: Ceiling                                                                                                                                                                  |
| Subcategory: Downlight                                                                                                                                                                      |
| PHYSICAL                                                                                                                                                                                    |
| Shape: Round                                                                                                                                                                                |
| Diameter (mm): 107                                                                                                                                                                          |
| Diameter (in): $4\frac{3}{16}$                                                                                                                                                              |
| Height (mm): 112                                                                                                                                                                            |
| Height (in): $4\frac{1}{1_{16}}$                                                                                                                                                            |
| Ceiling Thickness (mm): 10 / 12.5 / 15                                                                                                                                                      |
| Ceiling Thickness (in): 3/8 or 1/2 or 9/16                                                                                                                                                  |
| Min. Recessing Depth (mm): 130                                                                                                                                                              |
| Min. Recessing Depth (in): 5 $\frac{1}{8}$                                                                                                                                                  |
| Light Distribution: Adjustable / Downlight                                                                                                                                                  |
| Weight (kg): 0.47                                                                                                                                                                           |
| Weight (lbs): 1.04                                                                                                                                                                          |
| Fixture Finish: SSR / BKV / CWI / CRY / HAB / UFT / ITA / RUA / FTG / MYG /<br>LOD / PUS / FRO / FUP / KIA / POP / BLS / SPG / MEY / GOH / GUM / CHC /<br>COM / ABZ / JAG / OBR / MOS / ROR |
| Fixture Material: Aluminum Die Cast                                                                                                                                                         |
| Cut-out Measurements: 98mm / 3 7/8"                                                                                                                                                         |
| ELECTRICAL                                                                                                                                                                                  |
| Lamp Type: LED (Zhaga Standard)                                                                                                                                                             |
| Input Wattage (W): 13.2 / 16.5                                                                                                                                                              |
| Total Output Wattage (W): 12 / 15                                                                                                                                                           |

### OPTICAL

Reflector°: 10 Adjustability: Rotational 355°; Tilt 30°