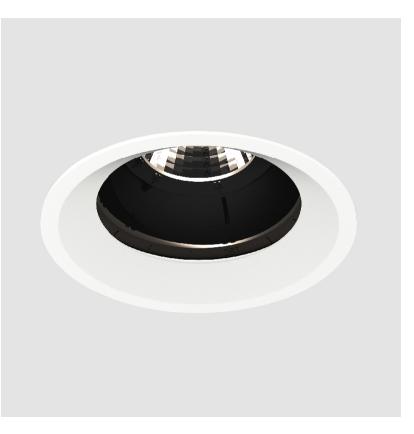

### **BIONIQ ROUND ADJUSTABLE RECESSED**

#### GENERAL

| Series: Bioniq                                                                                                                                                                              |
|---------------------------------------------------------------------------------------------------------------------------------------------------------------------------------------------|
| Subseries: Bioniq Round Adjustable                                                                                                                                                          |
| Brand: Prolicht                                                                                                                                                                             |
| Division: Architectural                                                                                                                                                                     |
| Mounting Type: Recessed                                                                                                                                                                     |
| Mounting Location: Ceiling                                                                                                                                                                  |
| Subcategory: Downlight                                                                                                                                                                      |
| PHYSICAL                                                                                                                                                                                    |
| Shape: Round                                                                                                                                                                                |
| Diameter (mm): 107                                                                                                                                                                          |
| Diameter (in): $4\frac{3}{16}$                                                                                                                                                              |
| Height (mm): 112                                                                                                                                                                            |
| Height (in): $4\frac{1}{1_{16}}$                                                                                                                                                            |
| Ceiling Thickness (mm): 10 / 12.5 / 15                                                                                                                                                      |
| Ceiling Thickness (in): 3/8 or 1/2 or 9/16                                                                                                                                                  |
| Min. Recessing Depth (mm): 130                                                                                                                                                              |
| Min. Recessing Depth (in): 5 $\frac{1}{8}$                                                                                                                                                  |
| Light Distribution: Adjustable / Downlight                                                                                                                                                  |
| Weight (kg): 0.47                                                                                                                                                                           |
| Weight (lbs): 1.04                                                                                                                                                                          |
| Fixture Finish: SSR / BKV / CWI / CRY / HAB / UFT / ITA / RUA / FTG / MYG /<br>LOD / PUS / FRO / FUP / KIA / POP / BLS / SPG / MEY / GOH / GUM / CHC /<br>COM / ABZ / JAG / OBR / MOS / ROR |
| Fixture Material: Aluminum Die Cast                                                                                                                                                         |
| Cut-out Measurements: 98mm / 3 7/8"                                                                                                                                                         |
| ELECTRICAL                                                                                                                                                                                  |
| Lamp Type: LED (Zhaga Standard)                                                                                                                                                             |
| Input Wattage (W): 13.2 / 16.5                                                                                                                                                              |
| Total Output Wattage (W): 12 / 15                                                                                                                                                           |