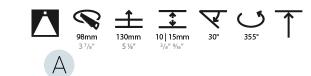

#### GENERAL

| Series: Bioniq                                                                                                                                                                              |
|---------------------------------------------------------------------------------------------------------------------------------------------------------------------------------------------|
| Subseries: Bioniq Round Adjustable                                                                                                                                                          |
| Brand: Prolicht                                                                                                                                                                             |
| Division: Architectural                                                                                                                                                                     |
| Mounting Type: Recessed                                                                                                                                                                     |
| Mounting Location: Ceiling                                                                                                                                                                  |
| Subcategory: Downlight                                                                                                                                                                      |
| PHYSICAL                                                                                                                                                                                    |
| Shape: Round                                                                                                                                                                                |
| Diameter (mm): 107                                                                                                                                                                          |
| Diameter (in): $4\frac{3}{16}$                                                                                                                                                              |
| Height (mm): 112                                                                                                                                                                            |
| Height (in): $4\frac{1}{1_{16}}$                                                                                                                                                            |
| Ceiling Thickness (mm): 10 / 12.5 / 15                                                                                                                                                      |
| Ceiling Thickness (in): 3/8 or 1/2 or 9/16                                                                                                                                                  |
| Min. Recessing Depth (mm): 130                                                                                                                                                              |
| Min. Recessing Depth (in): 5 $\frac{1}{8}$                                                                                                                                                  |
| Light Distribution: Adjustable / Downlight                                                                                                                                                  |
| Weight (kg): 0.47                                                                                                                                                                           |
| Weight (lbs): 1.04                                                                                                                                                                          |
| Fixture Finish: SSR / BKV / CWI / CRY / HAB / UFT / ITA / RUA / FTG / MYG /<br>LOD / PUS / FRO / FUP / KIA / POP / BLS / SPG / MEY / GOH / GUM / CHC /<br>COM / ABZ / JAG / OBR / MOS / ROR |
| Fixture Material: Aluminum Die Cast                                                                                                                                                         |
| Cut-out Measurements: 98mm / 3 7/8"                                                                                                                                                         |
| ELECTRICAL                                                                                                                                                                                  |
| Lamp Type: LED (Zhaga Standard)                                                                                                                                                             |
| Input Wattage (W): 13.2 / 16.5                                                                                                                                                              |
| Total Output Wattage (W): 12 / 15                                                                                                                                                           |

### OPTICAL

Reflector°: 10 Adjustability: Rotational 355°; Tilt 30°

#### OPTICAL

Reflector°: 20 / 40 / 60 Adjustability: Rotational 355°; Tilt 30°

#### OPTICAL

| Reflector°: 10                           |  |
|------------------------------------------|--|
| Optic°: Lens Pack - No Lens              |  |
| Adjustability: Rotational 355°; Tilt 30° |  |