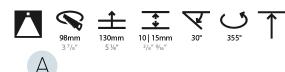

#### GENERAL

| Series: Bioniq                                                                                                                                                                              |
|---------------------------------------------------------------------------------------------------------------------------------------------------------------------------------------------|
| Subseries: Bioniq Round Adjustable                                                                                                                                                          |
| Brand: Prolicht                                                                                                                                                                             |
| Division: Architectural                                                                                                                                                                     |
| Mounting Type: Recessed                                                                                                                                                                     |
| Mounting Location: Ceiling                                                                                                                                                                  |
| Subcategory: Downlight                                                                                                                                                                      |
| PHYSICAL                                                                                                                                                                                    |
| Shape: Round                                                                                                                                                                                |
| Diameter (mm): 107                                                                                                                                                                          |
| Diameter (in): $4\frac{3}{16}$                                                                                                                                                              |
| Height (mm): 112                                                                                                                                                                            |
| Height (in): $4\frac{1}{1_{16}}$                                                                                                                                                            |
| Ceiling Thickness (mm): 10 / 12.5 / 15                                                                                                                                                      |
| Ceiling Thickness (in): 3/8 or 1/2 or 9/16                                                                                                                                                  |
| Min. Recessing Depth (mm): 130                                                                                                                                                              |
| Min. Recessing Depth (in): 5 $\frac{1}{8}$                                                                                                                                                  |
| Light Distribution: Adjustable / Downlight                                                                                                                                                  |
| Weight (kg): 0.47                                                                                                                                                                           |
| Weight (lbs): 1.04                                                                                                                                                                          |
| Fixture Finish: SSR / BKV / CWI / CRY / HAB / UFT / ITA / RUA / FTG / MYG /<br>LOD / PUS / FRO / FUP / KIA / POP / BLS / SPG / MEY / GOH / GUM / CHC /<br>COM / ABZ / JAG / OBR / MOS / ROR |
| Fixture Material: Aluminum Die Cast                                                                                                                                                         |
| Cut-out Measurements: 98mm / 3 7/8"                                                                                                                                                         |
| ELECTRICAL                                                                                                                                                                                  |
| Lamp Type: LED (Zhaga Standard)                                                                                                                                                             |
| Input Wattage (W): 13.2 / 16.5                                                                                                                                                              |
| Total Output Wattage (W): 12 / 15                                                                                                                                                           |

### OPTICAL

Reflector°: 10 Adjustability: Rotational 355°; Tilt 30°

#### OPTICAL

Reflector°: 20 / 40 / 60 Adjustability: Rotational 355°; Tilt 30°