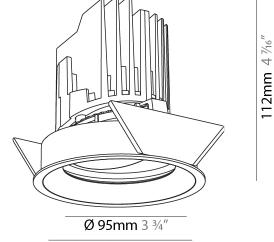

#### GENERAL

| Series: Bioniq                                                                                                                                                                              |
|---------------------------------------------------------------------------------------------------------------------------------------------------------------------------------------------|
| Subseries: Bioniq Round Adjustable                                                                                                                                                          |
| Brand: Prolicht                                                                                                                                                                             |
| Division: Architectural                                                                                                                                                                     |
| Mounting Type: Recessed                                                                                                                                                                     |
| Mounting Location: Ceiling                                                                                                                                                                  |
| Subcategory: Downlight                                                                                                                                                                      |
| PHYSICAL                                                                                                                                                                                    |
| Shape: Round                                                                                                                                                                                |
| Diameter (mm): 107                                                                                                                                                                          |
| Diameter (in): $4\frac{3}{16}$                                                                                                                                                              |
| Height (mm): 112                                                                                                                                                                            |
| Height (in): $4\frac{1}{1_{16}}$                                                                                                                                                            |
| Ceiling Thickness (mm): 10 / 12.5 / 15                                                                                                                                                      |
| Ceiling Thickness (in): 3/8 or 1/2 or 9/16                                                                                                                                                  |
| Min. Recessing Depth (mm): 130                                                                                                                                                              |
| Min. Recessing Depth (in): 5 $\frac{1}{8}$                                                                                                                                                  |
| Light Distribution: Adjustable / Downlight                                                                                                                                                  |
| Weight (kg): 0.47                                                                                                                                                                           |
| Weight (lbs): 1.04                                                                                                                                                                          |
| Fixture Finish: SSR / BKV / CWI / CRY / HAB / UFT / ITA / RUA / FTG / MYG /<br>LOD / PUS / FRO / FUP / KIA / POP / BLS / SPG / MEY / GOH / GUM / CHC /<br>COM / ABZ / JAG / OBR / MOS / ROR |
| Fixture Material: Aluminum Die Cast                                                                                                                                                         |
| Cut-out Measurements: 98mm / 3 7/8"                                                                                                                                                         |
| ELECTRICAL                                                                                                                                                                                  |
| Lamp Type: LED (Zhaga Standard)                                                                                                                                                             |
| Input Wattage (W): 13.2 / 16.5                                                                                                                                                              |
| Total Output Wattage (W): 12 / 15                                                                                                                                                           |

#### GENERAL ries: Bic

| Series: Bioniq                                                                                                                                                                          |
|-----------------------------------------------------------------------------------------------------------------------------------------------------------------------------------------|
| Subseries: Bioniq Round Adjustable                                                                                                                                                      |
| Brand: Prolicht                                                                                                                                                                         |
| Division: Architectural                                                                                                                                                                 |
| Mounting Type: Recessed                                                                                                                                                                 |
| Mounting Location: Ceiling                                                                                                                                                              |
| Subcategory: Downlight                                                                                                                                                                  |
| PHYSICAL                                                                                                                                                                                |
| Shape: Round                                                                                                                                                                            |
| Diameter (mm): 107                                                                                                                                                                      |
| Diameter (in): $4\frac{3}{16}$                                                                                                                                                          |
| Height (mm): 112                                                                                                                                                                        |
| Height (in): $4^{7}/_{16}$                                                                                                                                                              |
| Ceiling Thickness (mm): 10 / 12.5 / 15                                                                                                                                                  |
| Ceiling Thickness (in): 3/8 or 1/2 or 9/16                                                                                                                                              |
| Min. Recessing Depth (mm): 130                                                                                                                                                          |
| Min. Recessing Depth (in): 5 1/8                                                                                                                                                        |
| Light Distribution: Adjustable / Downlight                                                                                                                                              |
| Weight (kg): 0.46                                                                                                                                                                       |
| Weight (lbs): 1.01                                                                                                                                                                      |
| Fixture Finish: SSR / BKV / CWI / CRY / HAB / UFT / ITA / RUA / FTG / MYG<br>LOD / PUS / FRO / FUP / KIA / POP / BLS / SPG / MEY / GOH / GUM / CHC<br>COM / ABZ / JAG / OBR / MOS / ROR |
| Fixture Material: Aluminum Die Cast                                                                                                                                                     |
| Cut-out Measurements: 98mm / 3 7/8"                                                                                                                                                     |
| ELECTRICAL                                                                                                                                                                              |
|                                                                                                                                                                                         |

#### GENERAL s• Bid rio

| Series: Bioniq                                                                                                                                                                              |
|---------------------------------------------------------------------------------------------------------------------------------------------------------------------------------------------|
| Subseries: Bioniq Round Adjustable                                                                                                                                                          |
| Brand: Prolicht                                                                                                                                                                             |
| Division: Architectural                                                                                                                                                                     |
| Mounting Type: Recessed                                                                                                                                                                     |
| Mounting Location: Ceiling                                                                                                                                                                  |
| Subcategory: Downlight                                                                                                                                                                      |
| PHYSICAL                                                                                                                                                                                    |
| Shape: Round                                                                                                                                                                                |
| Diameter (mm): 107                                                                                                                                                                          |
| Diameter (in): 4 <sup>3</sup> / <sub>16</sub>                                                                                                                                               |
| Height (mm): 112                                                                                                                                                                            |
| Height (in): 4 <sup>7</sup> / <sub>16</sub>                                                                                                                                                 |
| Ceiling Thickness (mm): 10 / 12.5 / 15                                                                                                                                                      |
| Ceiling Thickness (in): 3/8 or 1/2 or 9/16                                                                                                                                                  |
| Min. Recessing Depth (mm): 130                                                                                                                                                              |
| Min. Recessing Depth (in): 5 <sup>1</sup> / <sub>8</sub>                                                                                                                                    |
| Light Distribution: Adjustable / Downlight                                                                                                                                                  |
| Weight (kg): 0.47                                                                                                                                                                           |
| Weight (lbs): 1.04                                                                                                                                                                          |
| Fixture Finish: SSR / BKV / CWI / CRY / HAB / UFT / ITA / RUA / FTG / MYG /<br>LOD / PUS / FRO / FUP / KIA / POP / BLS / SPG / MEY / GOH / GUM / CHC /<br>COM / ABZ / JAG / OBR / MOS / ROR |
| Fixture Material: Aluminum Die Cast                                                                                                                                                         |
| Cut-out Measurements: 98mm / 3 7/8"                                                                                                                                                         |
| ELECTRICAL                                                                                                                                                                                  |