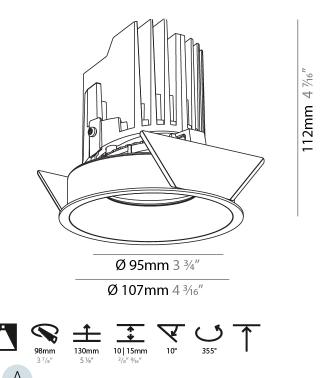

#### GENERAL

| Series: Bioniq                                                                                                                                                                              |
|---------------------------------------------------------------------------------------------------------------------------------------------------------------------------------------------|
| Subseries: Bioniq Round Adjustable                                                                                                                                                          |
| Brand: Prolicht                                                                                                                                                                             |
| Division: Architectural                                                                                                                                                                     |
| Mounting Type: Recessed                                                                                                                                                                     |
| Mounting Location: Ceiling                                                                                                                                                                  |
| Subcategory: Downlight                                                                                                                                                                      |
| PHYSICAL                                                                                                                                                                                    |
| Shape: Round                                                                                                                                                                                |
| Diameter (mm): 107                                                                                                                                                                          |
| Diameter (in): $4\frac{3}{16}$                                                                                                                                                              |
| Height (mm): 112                                                                                                                                                                            |
| Height (in): $4\frac{1}{1_{16}}$                                                                                                                                                            |
| Ceiling Thickness (mm): 10 / 12.5 / 15                                                                                                                                                      |
| Ceiling Thickness (in): 3/8 or 1/2 or 9/16                                                                                                                                                  |
| Min. Recessing Depth (mm): 130                                                                                                                                                              |
| Min. Recessing Depth (in): 5 $\frac{1}{8}$                                                                                                                                                  |
| Light Distribution: Adjustable / Downlight                                                                                                                                                  |
| Weight (kg): 0.47                                                                                                                                                                           |
| Weight (lbs): 1.04                                                                                                                                                                          |
| Fixture Finish: SSR / BKV / CWI / CRY / HAB / UFT / ITA / RUA / FTG / MYG /<br>LOD / PUS / FRO / FUP / KIA / POP / BLS / SPG / MEY / GOH / GUM / CHC /<br>COM / ABZ / JAG / OBR / MOS / ROR |
| Fixture Material: Aluminum Die Cast                                                                                                                                                         |
| Cut-out Measurements: 98mm / 3 7/8"                                                                                                                                                         |
| ELECTRICAL                                                                                                                                                                                  |
| Lamp Type: LED (Zhaga Standard)                                                                                                                                                             |
| Input Wattage (W): 13.2 / 16.5                                                                                                                                                              |
| Total Output Wattage (W): 12 / 15                                                                                                                                                           |

### OPTICAL

Reflector°: 10 Adjustability: Rotational 355°; Tilt 30°