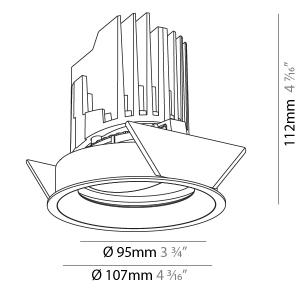

#### GENERAL

| Series: Bioniq                                                                                                                                                                              |
|---------------------------------------------------------------------------------------------------------------------------------------------------------------------------------------------|
| Subseries: Bioniq Round Adjustable                                                                                                                                                          |
| Brand: Prolicht                                                                                                                                                                             |
| Division: Architectural                                                                                                                                                                     |
| Mounting Type: Recessed                                                                                                                                                                     |
| Mounting Location: Ceiling                                                                                                                                                                  |
| Subcategory: Downlight                                                                                                                                                                      |
| PHYSICAL                                                                                                                                                                                    |
| Shape: Round                                                                                                                                                                                |
| Diameter (mm): 107                                                                                                                                                                          |
| Diameter (in): $4\frac{3}{16}$                                                                                                                                                              |
| Height (mm): 112                                                                                                                                                                            |
| Height (in): $4\frac{1}{1_{16}}$                                                                                                                                                            |
| Ceiling Thickness (mm): 10 / 12.5 / 15                                                                                                                                                      |
| Ceiling Thickness (in): 3/8 or 1/2 or 9/16                                                                                                                                                  |
| Min. Recessing Depth (mm): 130                                                                                                                                                              |
| Min. Recessing Depth (in): 5 $\frac{1}{8}$                                                                                                                                                  |
| Light Distribution: Adjustable / Downlight                                                                                                                                                  |
| Weight (kg): 0.47                                                                                                                                                                           |
| Weight (lbs): 1.04                                                                                                                                                                          |
| Fixture Finish: SSR / BKV / CWI / CRY / HAB / UFT / ITA / RUA / FTG / MYG /<br>LOD / PUS / FRO / FUP / KIA / POP / BLS / SPG / MEY / GOH / GUM / CHC /<br>COM / ABZ / JAG / OBR / MOS / ROR |
| Fixture Material: Aluminum Die Cast                                                                                                                                                         |
| Cut-out Measurements: 98mm / 3 7/8"                                                                                                                                                         |
| ELECTRICAL                                                                                                                                                                                  |
| Lamp Type: LED (Zhaga Standard)                                                                                                                                                             |
| Input Wattage (W): 13.2 / 16.5                                                                                                                                                              |
| Total Output Wattage (W): 12 / 15                                                                                                                                                           |

Ø 107mm 4 3/16"

Page 3/24

Zaneen Group Inc. © 2024, T 1800-388-3382, F 416-247-9319, www.zaneen.com

Available for International specifications by adding 'INT' at the end of the existing Model #. For assistance on 'custom' specifications, contact zteam@zaneen.com.