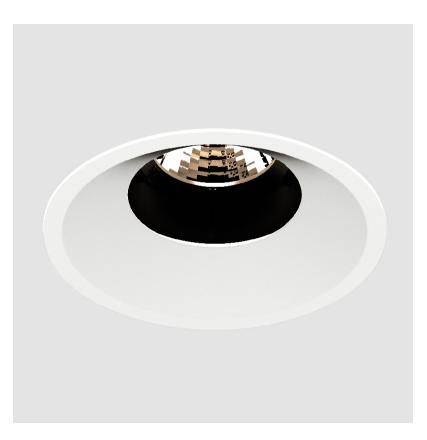

#### GENERAL

| Series: Bioniq                                                                                                                                                                              |
|---------------------------------------------------------------------------------------------------------------------------------------------------------------------------------------------|
| Subseries: Bioniq Round Adjustable                                                                                                                                                          |
| Brand: Prolicht                                                                                                                                                                             |
| Division: Architectural                                                                                                                                                                     |
| Mounting Type: Recessed                                                                                                                                                                     |
| Mounting Location: Ceiling                                                                                                                                                                  |
| Subcategory: Downlight                                                                                                                                                                      |
| PHYSICAL                                                                                                                                                                                    |
| Shape: Round                                                                                                                                                                                |
| Diameter (mm): 107                                                                                                                                                                          |
| Diameter (in): $4\frac{3}{16}$                                                                                                                                                              |
| Height (mm): 112                                                                                                                                                                            |
| Height (in): $4\frac{1}{1_{16}}$                                                                                                                                                            |
| Ceiling Thickness (mm): 10 / 12.5 / 15                                                                                                                                                      |
| Ceiling Thickness (in): 3/8 or 1/2 or 9/16                                                                                                                                                  |
| Min. Recessing Depth (mm): 130                                                                                                                                                              |
| Min. Recessing Depth (in): 5 $\frac{1}{8}$                                                                                                                                                  |
| Light Distribution: Adjustable / Downlight                                                                                                                                                  |
| Weight (kg): 0.47                                                                                                                                                                           |
| Weight (lbs): 1.04                                                                                                                                                                          |
| Fixture Finish: SSR / BKV / CWI / CRY / HAB / UFT / ITA / RUA / FTG / MYG /<br>LOD / PUS / FRO / FUP / KIA / POP / BLS / SPG / MEY / GOH / GUM / CHC /<br>COM / ABZ / JAG / OBR / MOS / ROR |
| Fixture Material: Aluminum Die Cast                                                                                                                                                         |
| Cut-out Measurements: 98mm / 3 7/8"                                                                                                                                                         |
| ELECTRICAL                                                                                                                                                                                  |
| Lamp Type: LED (Zhaga Standard)                                                                                                                                                             |
| Input Wattage (W): 13.2 / 16.5                                                                                                                                                              |
| Total Output Wattage (W): 12 / 15                                                                                                                                                           |

Ø 107mm 4 3/16"

Page 3/24

Zaneen Group Inc. © 2024, T 1800-388-3382, F 416-247-9319, www.zaneen.com

Available for International specifications by adding 'INT' at the end of the existing Model #. For assistance on 'custom' specifications, contact zteam@zaneen.com.