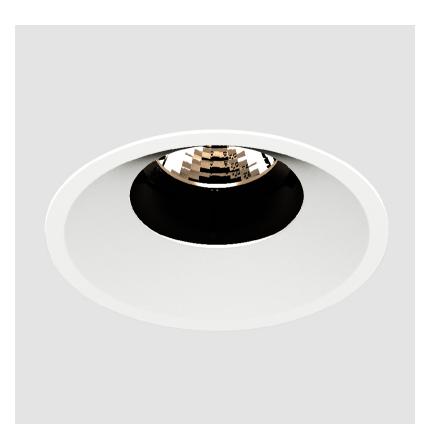

### **BIONIQ ROUND ADJUSTABLE RECESSED**

#### A35224-

Color Finishes base number Temperature (Diamond)

1. To build a product code in our configurator select the specify button on the base model # product page

2. To build a manual product code on this datasheet choose from the options listed below in blue font and add the suffix to the base model #

#### GENERAL

| Series: Bioniq                                                                                                                                                                              |
|---------------------------------------------------------------------------------------------------------------------------------------------------------------------------------------------|
| Subseries: Bioniq Round Adjustable                                                                                                                                                          |
| Brand: Prolicht                                                                                                                                                                             |
| Division: Architectural                                                                                                                                                                     |
| Mounting Type: Recessed                                                                                                                                                                     |
| Mounting Location: Ceiling                                                                                                                                                                  |
| Subcategory: Downlight                                                                                                                                                                      |
| PHYSICAL                                                                                                                                                                                    |
| Shape: Round                                                                                                                                                                                |
| Diameter (mm): 107                                                                                                                                                                          |
| Diameter (in): $4\frac{3}{16}$                                                                                                                                                              |
| Height (mm): 112                                                                                                                                                                            |
| Height (in): $4\frac{1}{1_{16}}$                                                                                                                                                            |
| Ceiling Thickness (mm): 10 / 12.5 / 15                                                                                                                                                      |
| Ceiling Thickness (in): 3/8 or 1/2 or 9/16                                                                                                                                                  |
| Min. Recessing Depth (mm): 130                                                                                                                                                              |
| Min. Recessing Depth (in): 5 $\frac{1}{8}$                                                                                                                                                  |
| Light Distribution: Adjustable / Downlight                                                                                                                                                  |
| Weight (kg): 0.47                                                                                                                                                                           |
| Weight (lbs): 1.04                                                                                                                                                                          |
| Fixture Finish: SSR / BKV / CWI / CRY / HAB / UFT / ITA / RUA / FTG / MYG /<br>LOD / PUS / FRO / FUP / KIA / POP / BLS / SPG / MEY / GOH / GUM / CHC /<br>COM / ABZ / JAG / OBR / MOS / ROR |
| Fixture Material: Aluminum Die Cast                                                                                                                                                         |
| Cut-out Measurements: 98mm / 3 7/8"                                                                                                                                                         |
| ELECTRICAL                                                                                                                                                                                  |
| Lamp Type: LED (Zhaga Standard)                                                                                                                                                             |
| Input Wattage (W): 13.2 / 16.5                                                                                                                                                              |
| Total Output Wattage (W): 12 / 15                                                                                                                                                           |