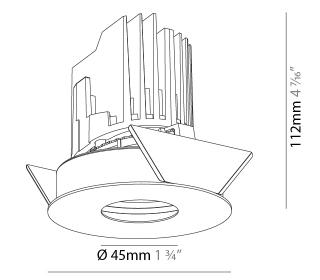

#### GENERAL

| Series: Bioniq                                                                                                                                                                              |
|---------------------------------------------------------------------------------------------------------------------------------------------------------------------------------------------|
| Subseries: Bioniq Round Adjustable                                                                                                                                                          |
| Brand: Prolicht                                                                                                                                                                             |
| Division: Architectural                                                                                                                                                                     |
| Mounting Type: Recessed                                                                                                                                                                     |
| Mounting Location: Ceiling                                                                                                                                                                  |
| Subcategory: Downlight                                                                                                                                                                      |
| PHYSICAL                                                                                                                                                                                    |
| Shape: Round                                                                                                                                                                                |
| Diameter (mm): 107                                                                                                                                                                          |
| Diameter (in): $4\frac{3}{16}$                                                                                                                                                              |
| Height (mm): 112                                                                                                                                                                            |
| Height (in): $4\frac{1}{1_{16}}$                                                                                                                                                            |
| Ceiling Thickness (mm): 10 / 12.5 / 15                                                                                                                                                      |
| Ceiling Thickness (in): 3/8 or 1/2 or 9/16                                                                                                                                                  |
| Min. Recessing Depth (mm): 130                                                                                                                                                              |
| Min. Recessing Depth (in): 5 $\frac{1}{8}$                                                                                                                                                  |
| Light Distribution: Adjustable / Downlight                                                                                                                                                  |
| Weight (kg): 0.47                                                                                                                                                                           |
| Weight (lbs): 1.04                                                                                                                                                                          |
| Fixture Finish: SSR / BKV / CWI / CRY / HAB / UFT / ITA / RUA / FTG / MYG /<br>LOD / PUS / FRO / FUP / KIA / POP / BLS / SPG / MEY / GOH / GUM / CHC /<br>COM / ABZ / JAG / OBR / MOS / ROR |
| Fixture Material: Aluminum Die Cast                                                                                                                                                         |
| Cut-out Measurements: 98mm / 3 7/8"                                                                                                                                                         |
| ELECTRICAL                                                                                                                                                                                  |
| Lamp Type: LED (Zhaga Standard)                                                                                                                                                             |
| Input Wattage (W): 13.2 / 16.5                                                                                                                                                              |
| Total Output Wattage (W): 12 / 15                                                                                                                                                           |

#### GENERAL ries: Bic

| Series: Bioniq                                                                                                                                                                          |
|-----------------------------------------------------------------------------------------------------------------------------------------------------------------------------------------|
| Subseries: Bioniq Round Adjustable                                                                                                                                                      |
| Brand: Prolicht                                                                                                                                                                         |
| Division: Architectural                                                                                                                                                                 |
| Mounting Type: Recessed                                                                                                                                                                 |
| Mounting Location: Ceiling                                                                                                                                                              |
| Subcategory: Downlight                                                                                                                                                                  |
| PHYSICAL                                                                                                                                                                                |
| Shape: Round                                                                                                                                                                            |
| Diameter (mm): 107                                                                                                                                                                      |
| Diameter (in): $4\frac{3}{16}$                                                                                                                                                          |
| Height (mm): 112                                                                                                                                                                        |
| Height (in): $4^{7}/_{16}$                                                                                                                                                              |
| Ceiling Thickness (mm): 10 / 12.5 / 15                                                                                                                                                  |
| Ceiling Thickness (in): 3/8 or 1/2 or 9/16                                                                                                                                              |
| Min. Recessing Depth (mm): 130                                                                                                                                                          |
| Min. Recessing Depth (in): 5 1/8                                                                                                                                                        |
| Light Distribution: Adjustable / Downlight                                                                                                                                              |
| Weight (kg): 0.46                                                                                                                                                                       |
| Weight (lbs): 1.01                                                                                                                                                                      |
| Fixture Finish: SSR / BKV / CWI / CRY / HAB / UFT / ITA / RUA / FTG / MYG<br>LOD / PUS / FRO / FUP / KIA / POP / BLS / SPG / MEY / GOH / GUM / CHC<br>COM / ABZ / JAG / OBR / MOS / ROR |
| Fixture Material: Aluminum Die Cast                                                                                                                                                     |
| Cut-out Measurements: 98mm / 3 7/8"                                                                                                                                                     |
| ELECTRICAL                                                                                                                                                                              |
|                                                                                                                                                                                         |

#### GENERAL s• Bid rio

| Series: Bioniq                                                                                                                                                                              |
|---------------------------------------------------------------------------------------------------------------------------------------------------------------------------------------------|
| Subseries: Bioniq Round Adjustable                                                                                                                                                          |
| Brand: Prolicht                                                                                                                                                                             |
| Division: Architectural                                                                                                                                                                     |
| Mounting Type: Recessed                                                                                                                                                                     |
| Mounting Location: Ceiling                                                                                                                                                                  |
| Subcategory: Downlight                                                                                                                                                                      |
| PHYSICAL                                                                                                                                                                                    |
| Shape: Round                                                                                                                                                                                |
| Diameter (mm): 107                                                                                                                                                                          |
| Diameter (in): 4 <sup>3</sup> / <sub>16</sub>                                                                                                                                               |
| Height (mm): 112                                                                                                                                                                            |
| Height (in): 4 <sup>7</sup> / <sub>16</sub>                                                                                                                                                 |
| Ceiling Thickness (mm): 10 / 12.5 / 15                                                                                                                                                      |
| Ceiling Thickness (in): 3/8 or 1/2 or 9/16                                                                                                                                                  |
| Min. Recessing Depth (mm): 130                                                                                                                                                              |
| Min. Recessing Depth (in): 5 <sup>1</sup> / <sub>8</sub>                                                                                                                                    |
| Light Distribution: Adjustable / Downlight                                                                                                                                                  |
| Weight (kg): 0.47                                                                                                                                                                           |
| Weight (lbs): 1.04                                                                                                                                                                          |
| Fixture Finish: SSR / BKV / CWI / CRY / HAB / UFT / ITA / RUA / FTG / MYG /<br>LOD / PUS / FRO / FUP / KIA / POP / BLS / SPG / MEY / GOH / GUM / CHC /<br>COM / ABZ / JAG / OBR / MOS / ROR |
| Fixture Material: Aluminum Die Cast                                                                                                                                                         |
| Cut-out Measurements: 98mm / 3 7/8"                                                                                                                                                         |
| ELECTRICAL                                                                                                                                                                                  |