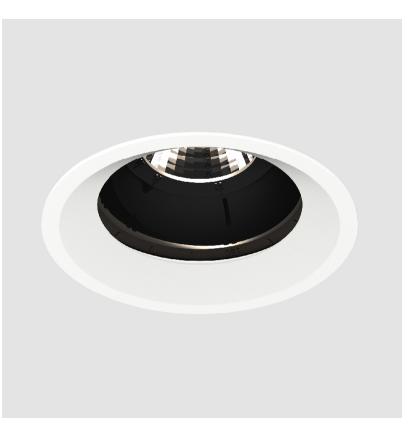

### **BIONIQ ROUND ADJUSTABLE RECESSED**

#### GENERAL

| Series: Bioniq                                                                                                                                                                              |
|---------------------------------------------------------------------------------------------------------------------------------------------------------------------------------------------|
| Subseries: Bioniq Round Adjustable                                                                                                                                                          |
| Brand: Prolicht                                                                                                                                                                             |
| Division: Architectural                                                                                                                                                                     |
| Mounting Type: Recessed                                                                                                                                                                     |
| Mounting Location: Ceiling                                                                                                                                                                  |
| Subcategory: Downlight                                                                                                                                                                      |
| PHYSICAL                                                                                                                                                                                    |
| Shape: Round                                                                                                                                                                                |
| Diameter (mm): 107                                                                                                                                                                          |
| Diameter (in): $4\frac{3}{16}$                                                                                                                                                              |
| Height (mm): 112                                                                                                                                                                            |
| Height (in): $4\frac{1}{1_{16}}$                                                                                                                                                            |
| Ceiling Thickness (mm): 10 / 12.5 / 15                                                                                                                                                      |
| Ceiling Thickness (in): 3/8 or 1/2 or 9/16                                                                                                                                                  |
| Min. Recessing Depth (mm): 130                                                                                                                                                              |
| Min. Recessing Depth (in): 5 $\frac{1}{8}$                                                                                                                                                  |
| Light Distribution: Adjustable / Downlight                                                                                                                                                  |
| Weight (kg): 0.47                                                                                                                                                                           |
| Weight (lbs): 1.04                                                                                                                                                                          |
| Fixture Finish: SSR / BKV / CWI / CRY / HAB / UFT / ITA / RUA / FTG / MYG /<br>LOD / PUS / FRO / FUP / KIA / POP / BLS / SPG / MEY / GOH / GUM / CHC /<br>COM / ABZ / JAG / OBR / MOS / ROR |
| Fixture Material: Aluminum Die Cast                                                                                                                                                         |
| Cut-out Measurements: 98mm / 3 7/8"                                                                                                                                                         |
| ELECTRICAL                                                                                                                                                                                  |
| Lamp Type: LED (Zhaga Standard)                                                                                                                                                             |
| Input Wattage (W): 13.2 / 16.5                                                                                                                                                              |
| Total Output Wattage (W): 12 / 15                                                                                                                                                           |