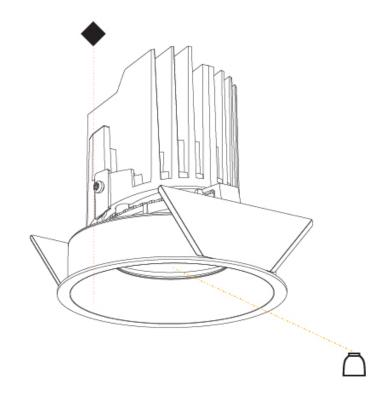

### **BIONIQ ROUND ADJUSTABLE RECESSED**

#### A35224-

Color Finishes base number Temperature (Diamond)

1. To build a product code in our configurator select the specify button on the base model # product page

2. To build a manual product code on this datasheet choose from the options listed below in blue font and add the suffix to the base model #

#### GENERAL

| Series: Bioniq                                                                                                                                                                              |
|---------------------------------------------------------------------------------------------------------------------------------------------------------------------------------------------|
| Subseries: Bioniq Round Adjustable                                                                                                                                                          |
| Brand: Prolicht                                                                                                                                                                             |
| Division: Architectural                                                                                                                                                                     |
| Mounting Type: Recessed                                                                                                                                                                     |
| Mounting Location: Ceiling                                                                                                                                                                  |
| Subcategory: Downlight                                                                                                                                                                      |
| PHYSICAL                                                                                                                                                                                    |
| Shape: Round                                                                                                                                                                                |
| Diameter (mm): 107                                                                                                                                                                          |
| Diameter (in): $4\frac{3}{16}$                                                                                                                                                              |
| Height (mm): 112                                                                                                                                                                            |
| Height (in): $4\frac{1}{1_{16}}$                                                                                                                                                            |
| Ceiling Thickness (mm): 10 / 12.5 / 15                                                                                                                                                      |
| Ceiling Thickness (in): 3/8 or 1/2 or 9/16                                                                                                                                                  |
| Min. Recessing Depth (mm): 130                                                                                                                                                              |
| Min. Recessing Depth (in): 5 $\frac{1}{8}$                                                                                                                                                  |
| Light Distribution: Adjustable / Downlight                                                                                                                                                  |
| Weight (kg): 0.47                                                                                                                                                                           |
| Weight (lbs): 1.04                                                                                                                                                                          |
| Fixture Finish: SSR / BKV / CWI / CRY / HAB / UFT / ITA / RUA / FTG / MYG /<br>LOD / PUS / FRO / FUP / KIA / POP / BLS / SPG / MEY / GOH / GUM / CHC /<br>COM / ABZ / JAG / OBR / MOS / ROR |
| Fixture Material: Aluminum Die Cast                                                                                                                                                         |
| Cut-out Measurements: 98mm / 3 7/8"                                                                                                                                                         |
| ELECTRICAL                                                                                                                                                                                  |
| Lamp Type: LED (Zhaga Standard)                                                                                                                                                             |
| Input Wattage (W): 13.2 / 16.5                                                                                                                                                              |
| Total Output Wattage (W): 12 / 15                                                                                                                                                           |