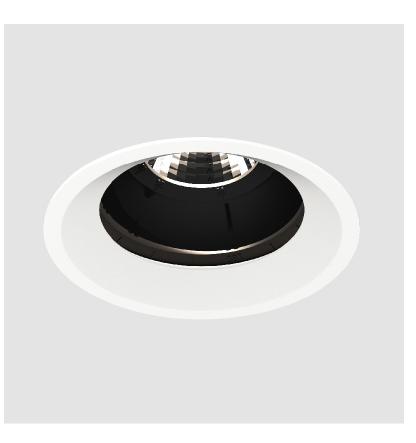

#### GENERAL

| Series: Bioniq                                                                                                                                                                              |
|---------------------------------------------------------------------------------------------------------------------------------------------------------------------------------------------|
| Subseries: Bioniq Round Adjustable                                                                                                                                                          |
| Brand: Prolicht                                                                                                                                                                             |
| Division: Architectural                                                                                                                                                                     |
| Mounting Type: Recessed                                                                                                                                                                     |
| Mounting Location: Ceiling                                                                                                                                                                  |
| Subcategory: Downlight                                                                                                                                                                      |
| PHYSICAL                                                                                                                                                                                    |
| Shape: Round                                                                                                                                                                                |
| Diameter (mm): 107                                                                                                                                                                          |
| Diameter (in): $4\frac{3}{16}$                                                                                                                                                              |
| Height (mm): 112                                                                                                                                                                            |
| Height (in): $4\frac{1}{1_{16}}$                                                                                                                                                            |
| Ceiling Thickness (mm): 10 / 12.5 / 15                                                                                                                                                      |
| Ceiling Thickness (in): 3/8 or 1/2 or 9/16                                                                                                                                                  |
| Min. Recessing Depth (mm): 130                                                                                                                                                              |
| Min. Recessing Depth (in): 5 $\frac{1}{8}$                                                                                                                                                  |
| Light Distribution: Adjustable / Downlight                                                                                                                                                  |
| Weight (kg): 0.47                                                                                                                                                                           |
| Weight (lbs): 1.04                                                                                                                                                                          |
| Fixture Finish: SSR / BKV / CWI / CRY / HAB / UFT / ITA / RUA / FTG / MYG /<br>LOD / PUS / FRO / FUP / KIA / POP / BLS / SPG / MEY / GOH / GUM / CHC /<br>COM / ABZ / JAG / OBR / MOS / ROR |
| Fixture Material: Aluminum Die Cast                                                                                                                                                         |
| Cut-out Measurements: 98mm / 3 7/8"                                                                                                                                                         |
| ELECTRICAL                                                                                                                                                                                  |
| Lamp Type: LED (Zhaga Standard)                                                                                                                                                             |
| Input Wattage (W): 13.2 / 16.5                                                                                                                                                              |
| Total Output Wattage (W): 12 / 15                                                                                                                                                           |