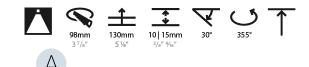

#### GENERAL

| Series: Bioniq                                                                                                                                                                              |
|---------------------------------------------------------------------------------------------------------------------------------------------------------------------------------------------|
| Subseries: Bioniq Round Adjustable                                                                                                                                                          |
| Brand: Prolicht                                                                                                                                                                             |
| Division: Architectural                                                                                                                                                                     |
| Mounting Type: Recessed                                                                                                                                                                     |
| Mounting Location: Ceiling                                                                                                                                                                  |
| Subcategory: Downlight                                                                                                                                                                      |
| PHYSICAL                                                                                                                                                                                    |
| Shape: Round                                                                                                                                                                                |
| Diameter (mm): 107                                                                                                                                                                          |
| Diameter (in): $4\frac{3}{16}$                                                                                                                                                              |
| Height (mm): 112                                                                                                                                                                            |
| Height (in): $4\frac{1}{1_{16}}$                                                                                                                                                            |
| Ceiling Thickness (mm): 10 / 12.5 / 15                                                                                                                                                      |
| Ceiling Thickness (in): 3/8 or 1/2 or 9/16                                                                                                                                                  |
| Min. Recessing Depth (mm): 130                                                                                                                                                              |
| Min. Recessing Depth (in): 5 $\frac{1}{8}$                                                                                                                                                  |
| Light Distribution: Adjustable / Downlight                                                                                                                                                  |
| Weight (kg): 0.47                                                                                                                                                                           |
| Weight (lbs): 1.04                                                                                                                                                                          |
| Fixture Finish: SSR / BKV / CWI / CRY / HAB / UFT / ITA / RUA / FTG / MYG /<br>LOD / PUS / FRO / FUP / KIA / POP / BLS / SPG / MEY / GOH / GUM / CHC /<br>COM / ABZ / JAG / OBR / MOS / ROR |
| Fixture Material: Aluminum Die Cast                                                                                                                                                         |
| Cut-out Measurements: 98mm / 3 7/8"                                                                                                                                                         |
| ELECTRICAL                                                                                                                                                                                  |
| Lamp Type: LED (Zhaga Standard)                                                                                                                                                             |
| Input Wattage (W): 13.2 / 16.5                                                                                                                                                              |
| Total Output Wattage (W): 12 / 15                                                                                                                                                           |

### OPTICAL

Reflector°: 10 Adjustability: Rotational 355°; Tilt 30°