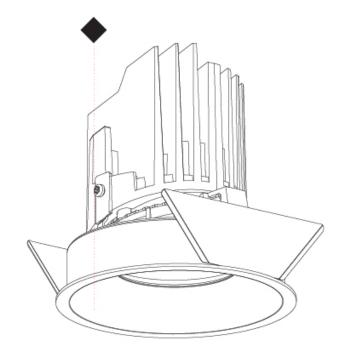

### **BIONIQ ROUND ADJUSTABLE RECESSED**

#### A35224-

Color Finishes base number Temperature (Diamond)

1. To build a product code in our configurator select the specify button on the base model # product page

2. To build a manual product code on this datasheet choose from the options listed below in blue font and add the suffix to the base model #

#### GENERAL

| Series: Bioniq                                                                                                                                                                              |
|---------------------------------------------------------------------------------------------------------------------------------------------------------------------------------------------|
| Subseries: Bioniq Round Adjustable                                                                                                                                                          |
| Brand: Prolicht                                                                                                                                                                             |
| Division: Architectural                                                                                                                                                                     |
| Mounting Type: Recessed                                                                                                                                                                     |
| Mounting Location: Ceiling                                                                                                                                                                  |
| Subcategory: Downlight                                                                                                                                                                      |
| PHYSICAL                                                                                                                                                                                    |
| Shape: Round                                                                                                                                                                                |
| Diameter (mm): 107                                                                                                                                                                          |
| Diameter (in): $4\frac{3}{16}$                                                                                                                                                              |
| Height (mm): 112                                                                                                                                                                            |
| Height (in): $4\frac{1}{1_{16}}$                                                                                                                                                            |
| Ceiling Thickness (mm): 10 / 12.5 / 15                                                                                                                                                      |
| Ceiling Thickness (in): 3/8 or 1/2 or 9/16                                                                                                                                                  |
| Min. Recessing Depth (mm): 130                                                                                                                                                              |
| Min. Recessing Depth (in): 5 $\frac{1}{8}$                                                                                                                                                  |
| Light Distribution: Adjustable / Downlight                                                                                                                                                  |
| Weight (kg): 0.47                                                                                                                                                                           |
| Weight (lbs): 1.04                                                                                                                                                                          |
| Fixture Finish: SSR / BKV / CWI / CRY / HAB / UFT / ITA / RUA / FTG / MYG /<br>LOD / PUS / FRO / FUP / KIA / POP / BLS / SPG / MEY / GOH / GUM / CHC /<br>COM / ABZ / JAG / OBR / MOS / ROR |
| Fixture Material: Aluminum Die Cast                                                                                                                                                         |
| Cut-out Measurements: 98mm / 3 7/8"                                                                                                                                                         |
| ELECTRICAL                                                                                                                                                                                  |
| Lamp Type: LED (Zhaga Standard)                                                                                                                                                             |
| Input Wattage (W): 13.2 / 16.5                                                                                                                                                              |
| Total Output Wattage (W): 12 / 15                                                                                                                                                           |