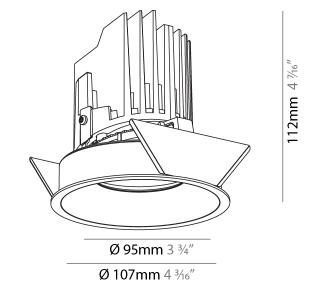

#### GENERAL

| Series: Bioniq                                                                                                                                                                              |
|---------------------------------------------------------------------------------------------------------------------------------------------------------------------------------------------|
| Subseries: Bioniq Round Adjustable                                                                                                                                                          |
| Brand: Prolicht                                                                                                                                                                             |
| Division: Architectural                                                                                                                                                                     |
| Mounting Type: Recessed                                                                                                                                                                     |
| Mounting Location: Ceiling                                                                                                                                                                  |
| Subcategory: Downlight                                                                                                                                                                      |
| PHYSICAL                                                                                                                                                                                    |
| Shape: Round                                                                                                                                                                                |
| Diameter (mm): 107                                                                                                                                                                          |
| Diameter (in): $4\frac{3}{16}$                                                                                                                                                              |
| Height (mm): 112                                                                                                                                                                            |
| Height (in): $4\frac{1}{1_{16}}$                                                                                                                                                            |
| Ceiling Thickness (mm): 10 / 12.5 / 15                                                                                                                                                      |
| Ceiling Thickness (in): 3/8 or 1/2 or 9/16                                                                                                                                                  |
| Min. Recessing Depth (mm): 130                                                                                                                                                              |
| Min. Recessing Depth (in): 5 $\frac{1}{8}$                                                                                                                                                  |
| Light Distribution: Adjustable / Downlight                                                                                                                                                  |
| Weight (kg): 0.47                                                                                                                                                                           |
| Weight (lbs): 1.04                                                                                                                                                                          |
| Fixture Finish: SSR / BKV / CWI / CRY / HAB / UFT / ITA / RUA / FTG / MYG /<br>LOD / PUS / FRO / FUP / KIA / POP / BLS / SPG / MEY / GOH / GUM / CHC /<br>COM / ABZ / JAG / OBR / MOS / ROR |
| Fixture Material: Aluminum Die Cast                                                                                                                                                         |
| Cut-out Measurements: 98mm / 3 7/8"                                                                                                                                                         |
| ELECTRICAL                                                                                                                                                                                  |
| Lamp Type: LED (Zhaga Standard)                                                                                                                                                             |
| Input Wattage (W): 13.2 / 16.5                                                                                                                                                              |
| Total Output Wattage (W): 12 / 15                                                                                                                                                           |

#### GENERAL ries: Bic

| Series: Bioniq                                                                                                                                                                          |
|-----------------------------------------------------------------------------------------------------------------------------------------------------------------------------------------|
| Subseries: Bioniq Round Adjustable                                                                                                                                                      |
| Brand: Prolicht                                                                                                                                                                         |
| Division: Architectural                                                                                                                                                                 |
| Mounting Type: Recessed                                                                                                                                                                 |
| Mounting Location: Ceiling                                                                                                                                                              |
| Subcategory: Downlight                                                                                                                                                                  |
| PHYSICAL                                                                                                                                                                                |
| Shape: Round                                                                                                                                                                            |
| Diameter (mm): 107                                                                                                                                                                      |
| Diameter (in): $4\frac{3}{16}$                                                                                                                                                          |
| Height (mm): 112                                                                                                                                                                        |
| Height (in): $4^{7}/_{16}$                                                                                                                                                              |
| Ceiling Thickness (mm): 10 / 12.5 / 15                                                                                                                                                  |
| Ceiling Thickness (in): 3/8 or 1/2 or 9/16                                                                                                                                              |
| Min. Recessing Depth (mm): 130                                                                                                                                                          |
| Min. Recessing Depth (in): 5 1/8                                                                                                                                                        |
| Light Distribution: Adjustable / Downlight                                                                                                                                              |
| Weight (kg): 0.46                                                                                                                                                                       |
| Weight (lbs): 1.01                                                                                                                                                                      |
| Fixture Finish: SSR / BKV / CWI / CRY / HAB / UFT / ITA / RUA / FTG / MYG<br>LOD / PUS / FRO / FUP / KIA / POP / BLS / SPG / MEY / GOH / GUM / CHC<br>COM / ABZ / JAG / OBR / MOS / ROR |
| Fixture Material: Aluminum Die Cast                                                                                                                                                     |
| Cut-out Measurements: 98mm / 3 7/8"                                                                                                                                                     |
| ELECTRICAL                                                                                                                                                                              |
|                                                                                                                                                                                         |

#### GENERAL s• Bid rio

| Series: Bioniq                                                                                                                                                                              |
|---------------------------------------------------------------------------------------------------------------------------------------------------------------------------------------------|
| Subseries: Bioniq Round Adjustable                                                                                                                                                          |
| Brand: Prolicht                                                                                                                                                                             |
| Division: Architectural                                                                                                                                                                     |
| Mounting Type: Recessed                                                                                                                                                                     |
| Mounting Location: Ceiling                                                                                                                                                                  |
| Subcategory: Downlight                                                                                                                                                                      |
| PHYSICAL                                                                                                                                                                                    |
| Shape: Round                                                                                                                                                                                |
| Diameter (mm): 107                                                                                                                                                                          |
| Diameter (in): 4 <sup>3</sup> / <sub>16</sub>                                                                                                                                               |
| Height (mm): 112                                                                                                                                                                            |
| Height (in): 4 <sup>7</sup> / <sub>16</sub>                                                                                                                                                 |
| Ceiling Thickness (mm): 10 / 12.5 / 15                                                                                                                                                      |
| Ceiling Thickness (in): 3/8 or 1/2 or 9/16                                                                                                                                                  |
| Min. Recessing Depth (mm): 130                                                                                                                                                              |
| Min. Recessing Depth (in): 5 <sup>1</sup> / <sub>8</sub>                                                                                                                                    |
| Light Distribution: Adjustable / Downlight                                                                                                                                                  |
| Weight (kg): 0.47                                                                                                                                                                           |
| Weight (lbs): 1.04                                                                                                                                                                          |
| Fixture Finish: SSR / BKV / CWI / CRY / HAB / UFT / ITA / RUA / FTG / MYG /<br>LOD / PUS / FRO / FUP / KIA / POP / BLS / SPG / MEY / GOH / GUM / CHC /<br>COM / ABZ / JAG / OBR / MOS / ROR |
| Fixture Material: Aluminum Die Cast                                                                                                                                                         |
| Cut-out Measurements: 98mm / 3 7/8"                                                                                                                                                         |
| ELECTRICAL                                                                                                                                                                                  |