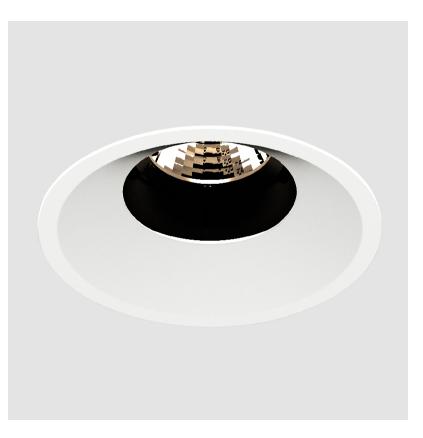

### **BIONIQ ROUND ADJUSTABLE RECESSED**

#### A35224-

Color Finishes base number Temperature (Diamond)

1. To build a product code in our configurator select the specify button on the base model # product page

2. To build a manual product code on this datasheet choose from the options listed below in blue font and add the suffix to the base model #

#### GENERAL

| Series: Bioniq                                                                                                                                                                              |
|---------------------------------------------------------------------------------------------------------------------------------------------------------------------------------------------|
| Subseries: Bioniq Round Adjustable                                                                                                                                                          |
| Brand: Prolicht                                                                                                                                                                             |
| Division: Architectural                                                                                                                                                                     |
| Mounting Type: Recessed                                                                                                                                                                     |
| Mounting Location: Ceiling                                                                                                                                                                  |
| Subcategory: Downlight                                                                                                                                                                      |
| PHYSICAL                                                                                                                                                                                    |
| Shape: Round                                                                                                                                                                                |
| Diameter (mm): 107                                                                                                                                                                          |
| Diameter (in): $4\frac{3}{16}$                                                                                                                                                              |
| Height (mm): 112                                                                                                                                                                            |
| Height (in): $4\frac{1}{1_{16}}$                                                                                                                                                            |
| Ceiling Thickness (mm): 10 / 12.5 / 15                                                                                                                                                      |
| Ceiling Thickness (in): 3/8 or 1/2 or 9/16                                                                                                                                                  |
| Min. Recessing Depth (mm): 130                                                                                                                                                              |
| Min. Recessing Depth (in): 5 $\frac{1}{8}$                                                                                                                                                  |
| Light Distribution: Adjustable / Downlight                                                                                                                                                  |
| Weight (kg): 0.47                                                                                                                                                                           |
| Weight (lbs): 1.04                                                                                                                                                                          |
| Fixture Finish: SSR / BKV / CWI / CRY / HAB / UFT / ITA / RUA / FTG / MYG /<br>LOD / PUS / FRO / FUP / KIA / POP / BLS / SPG / MEY / GOH / GUM / CHC /<br>COM / ABZ / JAG / OBR / MOS / ROR |
| Fixture Material: Aluminum Die Cast                                                                                                                                                         |
| Cut-out Measurements: 98mm / 3 7/8"                                                                                                                                                         |
| ELECTRICAL                                                                                                                                                                                  |
| Lamp Type: LED (Zhaga Standard)                                                                                                                                                             |
| Input Wattage (W): 13.2 / 16.5                                                                                                                                                              |
| Total Output Wattage (W): 12 / 15                                                                                                                                                           |