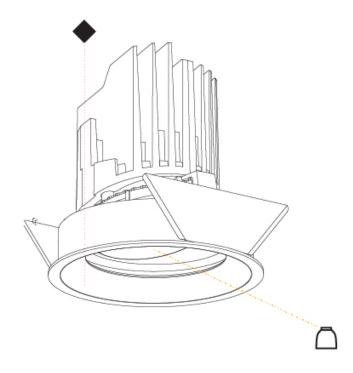

### **BIONIQ ROUND ADJUSTABLE RECESSED**

#### A35224-

Color Finishes base number Temperature (Diamond)

1. To build a product code in our configurator select the specify button on the base model # product page

2. To build a manual product code on this datasheet choose from the options listed below in blue font and add the suffix to the base model #