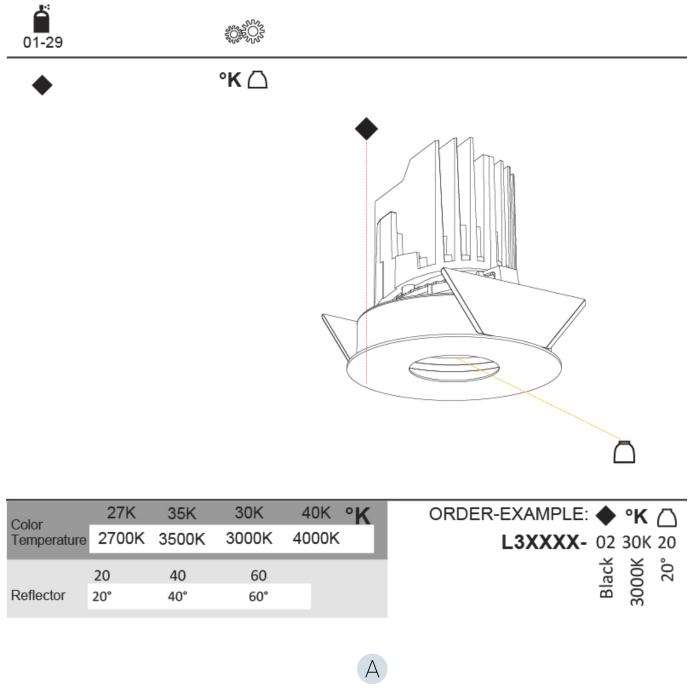

#### LED

| Number | of | LEDs: 1 |
|--------|----|---------|
|        |    |         |

| Color Temperature (°K): 2700 / 3000 / 3500 / 4000  |
|----------------------------------------------------|
| Max. Delivered Lumen (lm): 850 / 950 / 1019 / 1040 |
| Nominal Lumen (lm): 960 / 1070 / 1156 / 1180       |
| CRI: >90 CRI                                       |
| Efficiency (%): 0.885                              |
| Lamp Life (hrs): 50000                             |
|                                                    |

### OPTICAL

Reflector°: 10 Adjustability: Rotational 355°; Tilt 30°