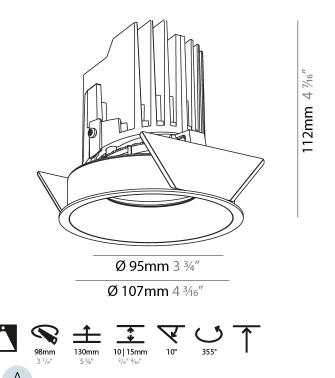

#### GENERAL

| Series: Bioniq                                                                                                                                                                              |
|---------------------------------------------------------------------------------------------------------------------------------------------------------------------------------------------|
| Subseries: Bioniq Round Adjustable                                                                                                                                                          |
| Brand: Prolicht                                                                                                                                                                             |
| Division: Architectural                                                                                                                                                                     |
| Mounting Type: Recessed                                                                                                                                                                     |
| Mounting Location: Ceiling                                                                                                                                                                  |
| Subcategory: Downlight                                                                                                                                                                      |
| PHYSICAL                                                                                                                                                                                    |
| Shape: Round                                                                                                                                                                                |
| Diameter (mm): 107                                                                                                                                                                          |
| Diameter (in): $4\frac{3}{16}$                                                                                                                                                              |
| Height (mm): 112                                                                                                                                                                            |
| Height (in): $4\frac{1}{1_{16}}$                                                                                                                                                            |
| Ceiling Thickness (mm): 10 / 12.5 / 15                                                                                                                                                      |
| Ceiling Thickness (in): 3/8 or 1/2 or 9/16                                                                                                                                                  |
| Min. Recessing Depth (mm): 130                                                                                                                                                              |
| Min. Recessing Depth (in): 5 $\frac{1}{8}$                                                                                                                                                  |
| Light Distribution: Adjustable / Downlight                                                                                                                                                  |
| Weight (kg): 0.47                                                                                                                                                                           |
| Weight (lbs): 1.04                                                                                                                                                                          |
| Fixture Finish: SSR / BKV / CWI / CRY / HAB / UFT / ITA / RUA / FTG / MYG /<br>LOD / PUS / FRO / FUP / KIA / POP / BLS / SPG / MEY / GOH / GUM / CHC /<br>COM / ABZ / JAG / OBR / MOS / ROR |
| Fixture Material: Aluminum Die Cast                                                                                                                                                         |
| Cut-out Measurements: 98mm / 3 7/8"                                                                                                                                                         |
| ELECTRICAL                                                                                                                                                                                  |
| Lamp Type: LED (Zhaga Standard)                                                                                                                                                             |
| Input Wattage (W): 13.2 / 16.5                                                                                                                                                              |
| Total Output Wattage (W): 12 / 15                                                                                                                                                           |

### OPTICAL

Reflector°: 10 Adjustability: Rotational 355°; Tilt 30°