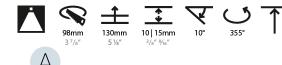

#### GENERAL

| Series: Bioniq                                                                                                                                                                              |
|---------------------------------------------------------------------------------------------------------------------------------------------------------------------------------------------|
| Subseries: Bioniq Round Adjustable                                                                                                                                                          |
| Brand: Prolicht                                                                                                                                                                             |
| Division: Architectural                                                                                                                                                                     |
| Mounting Type: Recessed                                                                                                                                                                     |
| Mounting Location: Ceiling                                                                                                                                                                  |
| Subcategory: Downlight                                                                                                                                                                      |
| PHYSICAL                                                                                                                                                                                    |
| Shape: Round                                                                                                                                                                                |
| Diameter (mm): 107                                                                                                                                                                          |
| Diameter (in): $4\frac{3}{16}$                                                                                                                                                              |
| Height (mm): 112                                                                                                                                                                            |
| Height (in): $4\frac{1}{1_{16}}$                                                                                                                                                            |
| Ceiling Thickness (mm): 10 / 12.5 / 15                                                                                                                                                      |
| Ceiling Thickness (in): 3/8 or 1/2 or 9/16                                                                                                                                                  |
| Min. Recessing Depth (mm): 130                                                                                                                                                              |
| Min. Recessing Depth (in): 5 $\frac{1}{8}$                                                                                                                                                  |
| Light Distribution: Adjustable / Downlight                                                                                                                                                  |
| Weight (kg): 0.47                                                                                                                                                                           |
| Weight (lbs): 1.04                                                                                                                                                                          |
| Fixture Finish: SSR / BKV / CWI / CRY / HAB / UFT / ITA / RUA / FTG / MYG /<br>LOD / PUS / FRO / FUP / KIA / POP / BLS / SPG / MEY / GOH / GUM / CHC /<br>COM / ABZ / JAG / OBR / MOS / ROR |
| Fixture Material: Aluminum Die Cast                                                                                                                                                         |
| Cut-out Measurements: 98mm / 3 7/8"                                                                                                                                                         |
| ELECTRICAL                                                                                                                                                                                  |
| Lamp Type: LED (Zhaga Standard)                                                                                                                                                             |
| Input Wattage (W): 13.2 / 16.5                                                                                                                                                              |
| Total Output Wattage (W): 12 / 15                                                                                                                                                           |

### OPTICAL

Reflector°: 10 Adjustability: Rotational 355°; Tilt 30°

#### GENERAL ries: Bic

| Series: Bioniq                                                                                                                                                                          |
|-----------------------------------------------------------------------------------------------------------------------------------------------------------------------------------------|
| Subseries: Bioniq Round Adjustable                                                                                                                                                      |
| Brand: Prolicht                                                                                                                                                                         |
| Division: Architectural                                                                                                                                                                 |
| Mounting Type: Recessed                                                                                                                                                                 |
| Mounting Location: Ceiling                                                                                                                                                              |
| Subcategory: Downlight                                                                                                                                                                  |
| PHYSICAL                                                                                                                                                                                |
| Shape: Round                                                                                                                                                                            |
| Diameter (mm): 107                                                                                                                                                                      |
| Diameter (in): $4\frac{3}{16}$                                                                                                                                                          |
| Height (mm): 112                                                                                                                                                                        |
| Height (in): $4^{7}/_{16}$                                                                                                                                                              |
| Ceiling Thickness (mm): 10 / 12.5 / 15                                                                                                                                                  |
| Ceiling Thickness (in): 3/8 or 1/2 or 9/16                                                                                                                                              |
| Min. Recessing Depth (mm): 130                                                                                                                                                          |
| Min. Recessing Depth (in): 5 1/8                                                                                                                                                        |
| Light Distribution: Adjustable / Downlight                                                                                                                                              |
| Weight (kg): 0.46                                                                                                                                                                       |
| Weight (lbs): 1.01                                                                                                                                                                      |
| Fixture Finish: SSR / BKV / CWI / CRY / HAB / UFT / ITA / RUA / FTG / MYG<br>LOD / PUS / FRO / FUP / KIA / POP / BLS / SPG / MEY / GOH / GUM / CHC<br>COM / ABZ / JAG / OBR / MOS / ROR |
| Fixture Material: Aluminum Die Cast                                                                                                                                                     |
| Cut-out Measurements: 98mm / 3 7/8"                                                                                                                                                     |
| ELECTRICAL                                                                                                                                                                              |
|                                                                                                                                                                                         |

#### OPTICAL

Reflector°: 20 / 40 / 60 Adjustability: Rotational 355°; Tilt 30°

#### GENERAL s• Bid rio

| Series: Bioniq                                                                                                                                                                              |
|---------------------------------------------------------------------------------------------------------------------------------------------------------------------------------------------|
| Subseries: Bioniq Round Adjustable                                                                                                                                                          |
| Brand: Prolicht                                                                                                                                                                             |
| Division: Architectural                                                                                                                                                                     |
| Mounting Type: Recessed                                                                                                                                                                     |
| Mounting Location: Ceiling                                                                                                                                                                  |
| Subcategory: Downlight                                                                                                                                                                      |
| PHYSICAL                                                                                                                                                                                    |
| Shape: Round                                                                                                                                                                                |
| Diameter (mm): 107                                                                                                                                                                          |
| Diameter (in): 4 <sup>3</sup> / <sub>16</sub>                                                                                                                                               |
| Height (mm): 112                                                                                                                                                                            |
| Height (in): 4 <sup>7</sup> / <sub>16</sub>                                                                                                                                                 |
| Ceiling Thickness (mm): 10 / 12.5 / 15                                                                                                                                                      |
| Ceiling Thickness (in): 3/8 or 1/2 or 9/16                                                                                                                                                  |
| Min. Recessing Depth (mm): 130                                                                                                                                                              |
| Min. Recessing Depth (in): 5 <sup>1</sup> / <sub>8</sub>                                                                                                                                    |
| Light Distribution: Adjustable / Downlight                                                                                                                                                  |
| Weight (kg): 0.47                                                                                                                                                                           |
| Weight (lbs): 1.04                                                                                                                                                                          |
| Fixture Finish: SSR / BKV / CWI / CRY / HAB / UFT / ITA / RUA / FTG / MYG /<br>LOD / PUS / FRO / FUP / KIA / POP / BLS / SPG / MEY / GOH / GUM / CHC /<br>COM / ABZ / JAG / OBR / MOS / ROR |
| Fixture Material: Aluminum Die Cast                                                                                                                                                         |
| Cut-out Measurements: 98mm / 3 7/8"                                                                                                                                                         |
| ELECTRICAL                                                                                                                                                                                  |

#### OPTICAL

| Reflector°: 10                           |  |
|------------------------------------------|--|
| Optic°: Lens Pack - No Lens              |  |
| Adjustability: Rotational 355°; Tilt 30° |  |