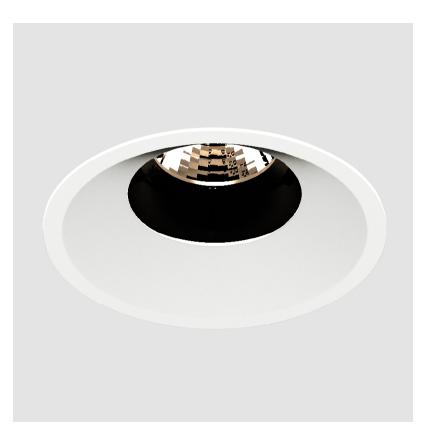

### **BIONIQ ROUND ADJUSTABLE RECESSED**

#### A35224-

Color Finishes base number Temperature (Diamond)

1. To build a product code in our configurator select the specify button on the base model # product page

2. To build a manual product code on this datasheet choose from the options listed below in blue font and add the suffix to the base model #