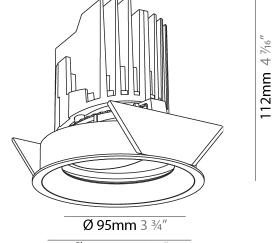

#### GENERAL

| Series: Bioniq                                                                                                                                                                              |
|---------------------------------------------------------------------------------------------------------------------------------------------------------------------------------------------|
| Subseries: Bioniq Round Adjustable                                                                                                                                                          |
| Brand: Prolicht                                                                                                                                                                             |
| Division: Architectural                                                                                                                                                                     |
| Mounting Type: Recessed                                                                                                                                                                     |
| Mounting Location: Ceiling                                                                                                                                                                  |
| Subcategory: Downlight                                                                                                                                                                      |
| PHYSICAL                                                                                                                                                                                    |
| Shape: Round                                                                                                                                                                                |
| Diameter (mm): 107                                                                                                                                                                          |
| Diameter (in): $4\frac{3}{16}$                                                                                                                                                              |
| Height (mm): 112                                                                                                                                                                            |
| Height (in): $4\frac{1}{1_{16}}$                                                                                                                                                            |
| Ceiling Thickness (mm): 10 / 12.5 / 15                                                                                                                                                      |
| Ceiling Thickness (in): 3/8 or 1/2 or 9/16                                                                                                                                                  |
| Min. Recessing Depth (mm): 130                                                                                                                                                              |
| Min. Recessing Depth (in): 5 $\frac{1}{8}$                                                                                                                                                  |
| Light Distribution: Adjustable / Downlight                                                                                                                                                  |
| Weight (kg): 0.47                                                                                                                                                                           |
| Weight (lbs): 1.04                                                                                                                                                                          |
| Fixture Finish: SSR / BKV / CWI / CRY / HAB / UFT / ITA / RUA / FTG / MYG /<br>LOD / PUS / FRO / FUP / KIA / POP / BLS / SPG / MEY / GOH / GUM / CHC /<br>COM / ABZ / JAG / OBR / MOS / ROR |
| Fixture Material: Aluminum Die Cast                                                                                                                                                         |
| Cut-out Measurements: 98mm / 3 7/8"                                                                                                                                                         |
| ELECTRICAL                                                                                                                                                                                  |
| Lamp Type: LED (Zhaga Standard)                                                                                                                                                             |
| Input Wattage (W): 13.2 / 16.5                                                                                                                                                              |
| Total Output Wattage (W): 12 / 15                                                                                                                                                           |

#### GENERAL ries: Bic

| Series: Bioniq                                                                                                                                                                          |
|-----------------------------------------------------------------------------------------------------------------------------------------------------------------------------------------|
| Subseries: Bioniq Round Adjustable                                                                                                                                                      |
| Brand: Prolicht                                                                                                                                                                         |
| Division: Architectural                                                                                                                                                                 |
| Mounting Type: Recessed                                                                                                                                                                 |
| Mounting Location: Ceiling                                                                                                                                                              |
| Subcategory: Downlight                                                                                                                                                                  |
| PHYSICAL                                                                                                                                                                                |
| Shape: Round                                                                                                                                                                            |
| Diameter (mm): 107                                                                                                                                                                      |
| Diameter (in): $4\frac{3}{16}$                                                                                                                                                          |
| Height (mm): 112                                                                                                                                                                        |
| Height (in): $4^{7}/_{16}$                                                                                                                                                              |
| Ceiling Thickness (mm): 10 / 12.5 / 15                                                                                                                                                  |
| Ceiling Thickness (in): 3/8 or 1/2 or 9/16                                                                                                                                              |
| Min. Recessing Depth (mm): 130                                                                                                                                                          |
| Min. Recessing Depth (in): 5 1/8                                                                                                                                                        |
| Light Distribution: Adjustable / Downlight                                                                                                                                              |
| Weight (kg): 0.46                                                                                                                                                                       |
| Weight (lbs): 1.01                                                                                                                                                                      |
| Fixture Finish: SSR / BKV / CWI / CRY / HAB / UFT / ITA / RUA / FTG / MYG<br>LOD / PUS / FRO / FUP / KIA / POP / BLS / SPG / MEY / GOH / GUM / CHC<br>COM / ABZ / JAG / OBR / MOS / ROR |
| Fixture Material: Aluminum Die Cast                                                                                                                                                     |
| Cut-out Measurements: 98mm / 3 7/8"                                                                                                                                                     |
| ELECTRICAL                                                                                                                                                                              |
|                                                                                                                                                                                         |

#### GENERAL s• Bid rio

| Series: Bioniq                                                                                                                                                                              |
|---------------------------------------------------------------------------------------------------------------------------------------------------------------------------------------------|
| Subseries: Bioniq Round Adjustable                                                                                                                                                          |
| Brand: Prolicht                                                                                                                                                                             |
| Division: Architectural                                                                                                                                                                     |
| Mounting Type: Recessed                                                                                                                                                                     |
| Mounting Location: Ceiling                                                                                                                                                                  |
| Subcategory: Downlight                                                                                                                                                                      |
| PHYSICAL                                                                                                                                                                                    |
| Shape: Round                                                                                                                                                                                |
| Diameter (mm): 107                                                                                                                                                                          |
| Diameter (in): 4 <sup>3</sup> / <sub>16</sub>                                                                                                                                               |
| Height (mm): 112                                                                                                                                                                            |
| Height (in): 4 <sup>7</sup> / <sub>16</sub>                                                                                                                                                 |
| Ceiling Thickness (mm): 10 / 12.5 / 15                                                                                                                                                      |
| Ceiling Thickness (in): 3/8 or 1/2 or 9/16                                                                                                                                                  |
| Min. Recessing Depth (mm): 130                                                                                                                                                              |
| Min. Recessing Depth (in): 5 <sup>1</sup> / <sub>8</sub>                                                                                                                                    |
| Light Distribution: Adjustable / Downlight                                                                                                                                                  |
| Weight (kg): 0.47                                                                                                                                                                           |
| Weight (lbs): 1.04                                                                                                                                                                          |
| Fixture Finish: SSR / BKV / CWI / CRY / HAB / UFT / ITA / RUA / FTG / MYG /<br>LOD / PUS / FRO / FUP / KIA / POP / BLS / SPG / MEY / GOH / GUM / CHC /<br>COM / ABZ / JAG / OBR / MOS / ROR |
| Fixture Material: Aluminum Die Cast                                                                                                                                                         |
| Cut-out Measurements: 98mm / 3 7/8"                                                                                                                                                         |
| ELECTRICAL                                                                                                                                                                                  |