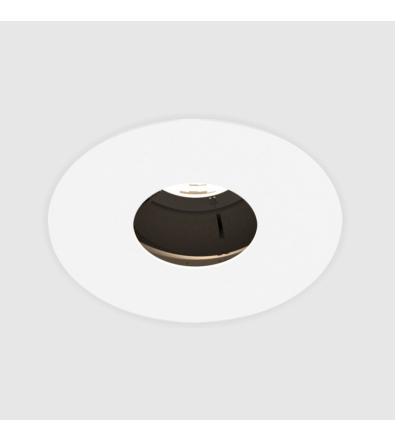

#### GENERAL

| Series: Bioniq                                                                                                                                                                              |
|---------------------------------------------------------------------------------------------------------------------------------------------------------------------------------------------|
| Subseries: Bioniq Round Adjustable                                                                                                                                                          |
| Brand: Prolicht                                                                                                                                                                             |
| Division: Architectural                                                                                                                                                                     |
| Mounting Type: Recessed                                                                                                                                                                     |
| Mounting Location: Ceiling                                                                                                                                                                  |
| Subcategory: Downlight                                                                                                                                                                      |
| PHYSICAL                                                                                                                                                                                    |
| Shape: Round                                                                                                                                                                                |
| Diameter (mm): 107                                                                                                                                                                          |
| Diameter (in): $4\frac{3}{16}$                                                                                                                                                              |
| Height (mm): 112                                                                                                                                                                            |
| Height (in): $4\frac{1}{1_{16}}$                                                                                                                                                            |
| Ceiling Thickness (mm): 10 / 12.5 / 15                                                                                                                                                      |
| Ceiling Thickness (in): 3/8 or 1/2 or 9/16                                                                                                                                                  |
| Min. Recessing Depth (mm): 130                                                                                                                                                              |
| Min. Recessing Depth (in): 5 $\frac{1}{8}$                                                                                                                                                  |
| Light Distribution: Adjustable / Downlight                                                                                                                                                  |
| Weight (kg): 0.47                                                                                                                                                                           |
| Weight (lbs): 1.04                                                                                                                                                                          |
| Fixture Finish: SSR / BKV / CWI / CRY / HAB / UFT / ITA / RUA / FTG / MYG /<br>LOD / PUS / FRO / FUP / KIA / POP / BLS / SPG / MEY / GOH / GUM / CHC /<br>COM / ABZ / JAG / OBR / MOS / ROR |
| Fixture Material: Aluminum Die Cast                                                                                                                                                         |
| Cut-out Measurements: 98mm / 3 7/8"                                                                                                                                                         |
| ELECTRICAL                                                                                                                                                                                  |
| Lamp Type: LED (Zhaga Standard)                                                                                                                                                             |
| Input Wattage (W): 13.2 / 16.5                                                                                                                                                              |
| Total Output Wattage (W): 12 / 15                                                                                                                                                           |

| Total Output Wattage (W): 12 / 15                                                    |
|--------------------------------------------------------------------------------------|
| Dimming: Tri-Mode (Non-Dimming and Phase Dimming (120Vac only)<br>and 0-10V Dimming) |
| Driver Included: No                                                                  |
| Driver Location: Recessed Housing                                                    |
| Driver Type: Constant Current - Universal                                            |
| Driver Class: Class 2                                                                |
| Housing: See components                                                              |
| Input Voltage (V): 120 - 277                                                         |
| Constant Current (MA): 350                                                           |
|                                                                                      |