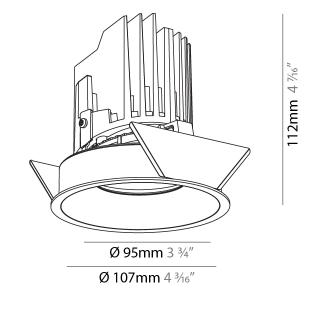

#### GENERAL

| Series: Bioniq                                                                                                                                                                              |
|---------------------------------------------------------------------------------------------------------------------------------------------------------------------------------------------|
| Subseries: Bioniq Round Adjustable                                                                                                                                                          |
| Brand: Prolicht                                                                                                                                                                             |
| Division: Architectural                                                                                                                                                                     |
| Mounting Type: Recessed                                                                                                                                                                     |
| Mounting Location: Ceiling                                                                                                                                                                  |
| Subcategory: Downlight                                                                                                                                                                      |
| PHYSICAL                                                                                                                                                                                    |
| Shape: Round                                                                                                                                                                                |
| Diameter (mm): 107                                                                                                                                                                          |
| Diameter (in): $4\frac{3}{16}$                                                                                                                                                              |
| Height (mm): 112                                                                                                                                                                            |
| Height (in): $4\frac{1}{1_{16}}$                                                                                                                                                            |
| Ceiling Thickness (mm): 10 / 12.5 / 15                                                                                                                                                      |
| Ceiling Thickness (in): 3/8 or 1/2 or 9/16                                                                                                                                                  |
| Min. Recessing Depth (mm): 130                                                                                                                                                              |
| Min. Recessing Depth (in): 5 $\frac{1}{8}$                                                                                                                                                  |
| Light Distribution: Adjustable / Downlight                                                                                                                                                  |
| Weight (kg): 0.47                                                                                                                                                                           |
| Weight (lbs): 1.04                                                                                                                                                                          |
| Fixture Finish: SSR / BKV / CWI / CRY / HAB / UFT / ITA / RUA / FTG / MYG /<br>LOD / PUS / FRO / FUP / KIA / POP / BLS / SPG / MEY / GOH / GUM / CHC /<br>COM / ABZ / JAG / OBR / MOS / ROR |
| Fixture Material: Aluminum Die Cast                                                                                                                                                         |
| Cut-out Measurements: 98mm / 3 7/8"                                                                                                                                                         |
| ELECTRICAL                                                                                                                                                                                  |
| Lamp Type: LED (Zhaga Standard)                                                                                                                                                             |
| Input Wattage (W): 13.2 / 16.5                                                                                                                                                              |
| Total Output Wattage (W): 12 / 15                                                                                                                                                           |

### OPTICAL

Reflector°: 10 Adjustability: Rotational 355°; Tilt 30°