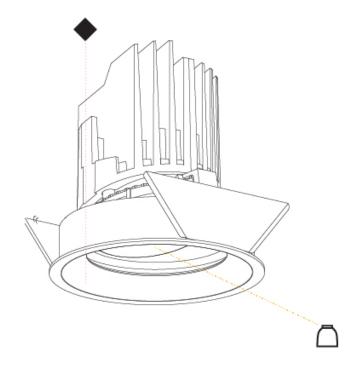

#### GENERAL

| Series: Bioniq                                                                                                                                                                              |
|---------------------------------------------------------------------------------------------------------------------------------------------------------------------------------------------|
| Subseries: Bioniq Round Adjustable                                                                                                                                                          |
| Brand: Prolicht                                                                                                                                                                             |
| Division: Architectural                                                                                                                                                                     |
| Mounting Type: Recessed                                                                                                                                                                     |
| Mounting Location: Ceiling                                                                                                                                                                  |
| Subcategory: Downlight                                                                                                                                                                      |
| PHYSICAL                                                                                                                                                                                    |
| Shape: Round                                                                                                                                                                                |
| Diameter (mm): 107                                                                                                                                                                          |
| Diameter (in): $4\frac{3}{16}$                                                                                                                                                              |
| Height (mm): 112                                                                                                                                                                            |
| Height (in): $4\frac{1}{1_{16}}$                                                                                                                                                            |
| Ceiling Thickness (mm): 10 / 12.5 / 15                                                                                                                                                      |
| Ceiling Thickness (in): 3/8 or 1/2 or 9/16                                                                                                                                                  |
| Min. Recessing Depth (mm): 130                                                                                                                                                              |
| Min. Recessing Depth (in): 5 $\frac{1}{8}$                                                                                                                                                  |
| Light Distribution: Adjustable / Downlight                                                                                                                                                  |
| Weight (kg): 0.47                                                                                                                                                                           |
| Weight (lbs): 1.04                                                                                                                                                                          |
| Fixture Finish: SSR / BKV / CWI / CRY / HAB / UFT / ITA / RUA / FTG / MYG /<br>LOD / PUS / FRO / FUP / KIA / POP / BLS / SPG / MEY / GOH / GUM / CHC /<br>COM / ABZ / JAG / OBR / MOS / ROR |
| Fixture Material: Aluminum Die Cast                                                                                                                                                         |
| Cut-out Measurements: 98mm / 3 7/8"                                                                                                                                                         |
| ELECTRICAL                                                                                                                                                                                  |
| Lamp Type: LED (Zhaga Standard)                                                                                                                                                             |
| Input Wattage (W): 13.2 / 16.5                                                                                                                                                              |
| Total Output Wattage (W): 12 / 15                                                                                                                                                           |

#### GENERAL ries: Bic

| Series: Bioniq                                                                                                                                                                          |
|-----------------------------------------------------------------------------------------------------------------------------------------------------------------------------------------|
| Subseries: Bioniq Round Adjustable                                                                                                                                                      |
| Brand: Prolicht                                                                                                                                                                         |
| Division: Architectural                                                                                                                                                                 |
| Mounting Type: Recessed                                                                                                                                                                 |
| Mounting Location: Ceiling                                                                                                                                                              |
| Subcategory: Downlight                                                                                                                                                                  |
| PHYSICAL                                                                                                                                                                                |
| Shape: Round                                                                                                                                                                            |
| Diameter (mm): 107                                                                                                                                                                      |
| Diameter (in): $4\frac{3}{16}$                                                                                                                                                          |
| Height (mm): 112                                                                                                                                                                        |
| Height (in): $4^{7}/_{16}$                                                                                                                                                              |
| Ceiling Thickness (mm): 10 / 12.5 / 15                                                                                                                                                  |
| Ceiling Thickness (in): 3/8 or 1/2 or 9/16                                                                                                                                              |
| Min. Recessing Depth (mm): 130                                                                                                                                                          |
| Min. Recessing Depth (in): 5 1/8                                                                                                                                                        |
| Light Distribution: Adjustable / Downlight                                                                                                                                              |
| Weight (kg): 0.46                                                                                                                                                                       |
| Weight (lbs): 1.01                                                                                                                                                                      |
| Fixture Finish: SSR / BKV / CWI / CRY / HAB / UFT / ITA / RUA / FTG / MYG<br>LOD / PUS / FRO / FUP / KIA / POP / BLS / SPG / MEY / GOH / GUM / CHC<br>COM / ABZ / JAG / OBR / MOS / ROR |
| Fixture Material: Aluminum Die Cast                                                                                                                                                     |
| Cut-out Measurements: 98mm / 3 7/8"                                                                                                                                                     |
| ELECTRICAL                                                                                                                                                                              |
|                                                                                                                                                                                         |

#### GENERAL s• Bid rio

| Series: Bioniq                                                                                                                                                                              |
|---------------------------------------------------------------------------------------------------------------------------------------------------------------------------------------------|
| Subseries: Bioniq Round Adjustable                                                                                                                                                          |
| Brand: Prolicht                                                                                                                                                                             |
| Division: Architectural                                                                                                                                                                     |
| Mounting Type: Recessed                                                                                                                                                                     |
| Mounting Location: Ceiling                                                                                                                                                                  |
| Subcategory: Downlight                                                                                                                                                                      |
| PHYSICAL                                                                                                                                                                                    |
| Shape: Round                                                                                                                                                                                |
| Diameter (mm): 107                                                                                                                                                                          |
| Diameter (in): 4 <sup>3</sup> / <sub>16</sub>                                                                                                                                               |
| Height (mm): 112                                                                                                                                                                            |
| Height (in): 4 <sup>7</sup> / <sub>16</sub>                                                                                                                                                 |
| Ceiling Thickness (mm): 10 / 12.5 / 15                                                                                                                                                      |
| Ceiling Thickness (in): 3/8 or 1/2 or 9/16                                                                                                                                                  |
| Min. Recessing Depth (mm): 130                                                                                                                                                              |
| Min. Recessing Depth (in): 5 <sup>1</sup> / <sub>8</sub>                                                                                                                                    |
| Light Distribution: Adjustable / Downlight                                                                                                                                                  |
| Weight (kg): 0.47                                                                                                                                                                           |
| Weight (lbs): 1.04                                                                                                                                                                          |
| Fixture Finish: SSR / BKV / CWI / CRY / HAB / UFT / ITA / RUA / FTG / MYG /<br>LOD / PUS / FRO / FUP / KIA / POP / BLS / SPG / MEY / GOH / GUM / CHC /<br>COM / ABZ / JAG / OBR / MOS / ROR |
| Fixture Material: Aluminum Die Cast                                                                                                                                                         |
| Cut-out Measurements: 98mm / 3 7/8"                                                                                                                                                         |
| ELECTRICAL                                                                                                                                                                                  |