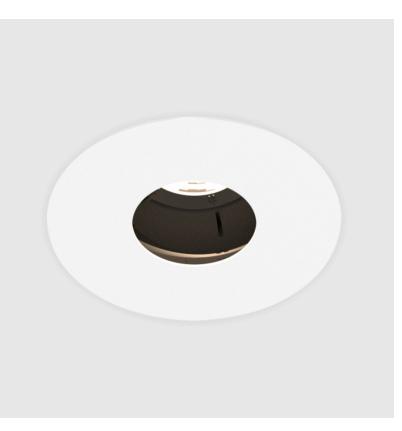

#### GENERAL

| Series: Bioniq                                                                                                                                                                              |
|---------------------------------------------------------------------------------------------------------------------------------------------------------------------------------------------|
| Subseries: Bioniq Round Adjustable                                                                                                                                                          |
| Brand: Prolicht                                                                                                                                                                             |
| Division: Architectural                                                                                                                                                                     |
| Mounting Type: Recessed                                                                                                                                                                     |
| Mounting Location: Ceiling                                                                                                                                                                  |
| Subcategory: Downlight                                                                                                                                                                      |
| PHYSICAL                                                                                                                                                                                    |
| Shape: Round                                                                                                                                                                                |
| Diameter (mm): 107                                                                                                                                                                          |
| Diameter (in): $4\frac{3}{16}$                                                                                                                                                              |
| Height (mm): 112                                                                                                                                                                            |
| Height (in): $4\frac{1}{1_{16}}$                                                                                                                                                            |
| Ceiling Thickness (mm): 10 / 12.5 / 15                                                                                                                                                      |
| Ceiling Thickness (in): 3/8 or 1/2 or 9/16                                                                                                                                                  |
| Min. Recessing Depth (mm): 130                                                                                                                                                              |
| Min. Recessing Depth (in): 5 $\frac{1}{8}$                                                                                                                                                  |
| Light Distribution: Adjustable / Downlight                                                                                                                                                  |
| Weight (kg): 0.47                                                                                                                                                                           |
| Weight (lbs): 1.04                                                                                                                                                                          |
| Fixture Finish: SSR / BKV / CWI / CRY / HAB / UFT / ITA / RUA / FTG / MYG /<br>LOD / PUS / FRO / FUP / KIA / POP / BLS / SPG / MEY / GOH / GUM / CHC /<br>COM / ABZ / JAG / OBR / MOS / ROR |
| Fixture Material: Aluminum Die Cast                                                                                                                                                         |
| Cut-out Measurements: 98mm / 3 7/8"                                                                                                                                                         |
| ELECTRICAL                                                                                                                                                                                  |
| Lamp Type: LED (Zhaga Standard)                                                                                                                                                             |
| Input Wattage (W): 13.2 / 16.5                                                                                                                                                              |
| Total Output Wattage (W): 12 / 15                                                                                                                                                           |

#### GENERAL ries: Bic

| Series: Bioniq                                                                                                                                                                          |
|-----------------------------------------------------------------------------------------------------------------------------------------------------------------------------------------|
| Subseries: Bioniq Round Adjustable                                                                                                                                                      |
| Brand: Prolicht                                                                                                                                                                         |
| Division: Architectural                                                                                                                                                                 |
| Mounting Type: Recessed                                                                                                                                                                 |
| Mounting Location: Ceiling                                                                                                                                                              |
| Subcategory: Downlight                                                                                                                                                                  |
| PHYSICAL                                                                                                                                                                                |
| Shape: Round                                                                                                                                                                            |
| Diameter (mm): 107                                                                                                                                                                      |
| Diameter (in): $4\frac{3}{16}$                                                                                                                                                          |
| Height (mm): 112                                                                                                                                                                        |
| Height (in): $4^{7}/_{16}$                                                                                                                                                              |
| Ceiling Thickness (mm): 10 / 12.5 / 15                                                                                                                                                  |
| Ceiling Thickness (in): 3/8 or 1/2 or 9/16                                                                                                                                              |
| Min. Recessing Depth (mm): 130                                                                                                                                                          |
| Min. Recessing Depth (in): 5 1/8                                                                                                                                                        |
| Light Distribution: Adjustable / Downlight                                                                                                                                              |
| Weight (kg): 0.46                                                                                                                                                                       |
| Weight (lbs): 1.01                                                                                                                                                                      |
| Fixture Finish: SSR / BKV / CWI / CRY / HAB / UFT / ITA / RUA / FTG / MYG<br>LOD / PUS / FRO / FUP / KIA / POP / BLS / SPG / MEY / GOH / GUM / CHC<br>COM / ABZ / JAG / OBR / MOS / ROR |
| Fixture Material: Aluminum Die Cast                                                                                                                                                     |
| Cut-out Measurements: 98mm / 3 7/8"                                                                                                                                                     |
| ELECTRICAL                                                                                                                                                                              |
|                                                                                                                                                                                         |

#### GENERAL s• Bid rio

| Series: Bioniq                                                                                                                                                                              |
|---------------------------------------------------------------------------------------------------------------------------------------------------------------------------------------------|
| Subseries: Bioniq Round Adjustable                                                                                                                                                          |
| Brand: Prolicht                                                                                                                                                                             |
| Division: Architectural                                                                                                                                                                     |
| Mounting Type: Recessed                                                                                                                                                                     |
| Mounting Location: Ceiling                                                                                                                                                                  |
| Subcategory: Downlight                                                                                                                                                                      |
| PHYSICAL                                                                                                                                                                                    |
| Shape: Round                                                                                                                                                                                |
| Diameter (mm): 107                                                                                                                                                                          |
| Diameter (in): 4 <sup>3</sup> / <sub>16</sub>                                                                                                                                               |
| Height (mm): 112                                                                                                                                                                            |
| Height (in): 4 <sup>7</sup> / <sub>16</sub>                                                                                                                                                 |
| Ceiling Thickness (mm): 10 / 12.5 / 15                                                                                                                                                      |
| Ceiling Thickness (in): 3/8 or 1/2 or 9/16                                                                                                                                                  |
| Min. Recessing Depth (mm): 130                                                                                                                                                              |
| Min. Recessing Depth (in): 5 <sup>1</sup> / <sub>8</sub>                                                                                                                                    |
| Light Distribution: Adjustable / Downlight                                                                                                                                                  |
| Weight (kg): 0.47                                                                                                                                                                           |
| Weight (lbs): 1.04                                                                                                                                                                          |
| Fixture Finish: SSR / BKV / CWI / CRY / HAB / UFT / ITA / RUA / FTG / MYG /<br>LOD / PUS / FRO / FUP / KIA / POP / BLS / SPG / MEY / GOH / GUM / CHC /<br>COM / ABZ / JAG / OBR / MOS / ROR |
| Fixture Material: Aluminum Die Cast                                                                                                                                                         |
| Cut-out Measurements: 98mm / 3 7/8"                                                                                                                                                         |
| ELECTRICAL                                                                                                                                                                                  |