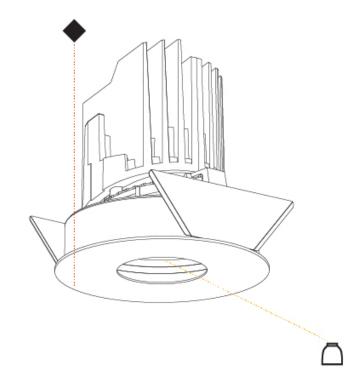

#### GENERAL

| Series: Bioniq                                                                                                                                                                              |
|---------------------------------------------------------------------------------------------------------------------------------------------------------------------------------------------|
| Subseries: Bioniq Round Adjustable                                                                                                                                                          |
| Brand: Prolicht                                                                                                                                                                             |
| Division: Architectural                                                                                                                                                                     |
| Mounting Type: Recessed                                                                                                                                                                     |
| Mounting Location: Ceiling                                                                                                                                                                  |
| Subcategory: Downlight                                                                                                                                                                      |
| PHYSICAL                                                                                                                                                                                    |
| Shape: Round                                                                                                                                                                                |
| Diameter (mm): 107                                                                                                                                                                          |
| Diameter (in): $4\frac{3}{16}$                                                                                                                                                              |
| Height (mm): 112                                                                                                                                                                            |
| Height (in): $4\frac{1}{1_{16}}$                                                                                                                                                            |
| Ceiling Thickness (mm): 10 / 12.5 / 15                                                                                                                                                      |
| Ceiling Thickness (in): 3/8 or 1/2 or 9/16                                                                                                                                                  |
| Min. Recessing Depth (mm): 130                                                                                                                                                              |
| Min. Recessing Depth (in): 5 $\frac{1}{8}$                                                                                                                                                  |
| Light Distribution: Adjustable / Downlight                                                                                                                                                  |
| Weight (kg): 0.47                                                                                                                                                                           |
| Weight (lbs): 1.04                                                                                                                                                                          |
| Fixture Finish: SSR / BKV / CWI / CRY / HAB / UFT / ITA / RUA / FTG / MYG /<br>LOD / PUS / FRO / FUP / KIA / POP / BLS / SPG / MEY / GOH / GUM / CHC /<br>COM / ABZ / JAG / OBR / MOS / ROR |
| Fixture Material: Aluminum Die Cast                                                                                                                                                         |
| Cut-out Measurements: 98mm / 3 7/8"                                                                                                                                                         |
| ELECTRICAL                                                                                                                                                                                  |
| Lamp Type: LED (Zhaga Standard)                                                                                                                                                             |
| Input Wattage (W): 13.2 / 16.5                                                                                                                                                              |
| Total Output Wattage (W): 12 / 15                                                                                                                                                           |

### OPTICAL

Reflector°: 10 Adjustability: Rotational 355°; Tilt 30°