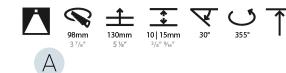

#### GENERAL

| Series: Bioniq                                                                                                                                                                              |
|---------------------------------------------------------------------------------------------------------------------------------------------------------------------------------------------|
| Subseries: Bioniq Round Adjustable                                                                                                                                                          |
| Brand: Prolicht                                                                                                                                                                             |
| Division: Architectural                                                                                                                                                                     |
| Mounting Type: Recessed                                                                                                                                                                     |
| Mounting Location: Ceiling                                                                                                                                                                  |
| Subcategory: Downlight                                                                                                                                                                      |
| PHYSICAL                                                                                                                                                                                    |
| Shape: Round                                                                                                                                                                                |
| Diameter (mm): 107                                                                                                                                                                          |
| Diameter (in): $4\frac{3}{16}$                                                                                                                                                              |
| Height (mm): 112                                                                                                                                                                            |
| Height (in): $4\frac{1}{1_{16}}$                                                                                                                                                            |
| Ceiling Thickness (mm): 10 / 12.5 / 15                                                                                                                                                      |
| Ceiling Thickness (in): 3/8 or 1/2 or 9/16                                                                                                                                                  |
| Min. Recessing Depth (mm): 130                                                                                                                                                              |
| Min. Recessing Depth (in): 5 $\frac{1}{8}$                                                                                                                                                  |
| Light Distribution: Adjustable / Downlight                                                                                                                                                  |
| Weight (kg): 0.47                                                                                                                                                                           |
| Weight (lbs): 1.04                                                                                                                                                                          |
| Fixture Finish: SSR / BKV / CWI / CRY / HAB / UFT / ITA / RUA / FTG / MYG /<br>LOD / PUS / FRO / FUP / KIA / POP / BLS / SPG / MEY / GOH / GUM / CHC /<br>COM / ABZ / JAG / OBR / MOS / ROR |
| Fixture Material: Aluminum Die Cast                                                                                                                                                         |
| Cut-out Measurements: 98mm / 3 7/8"                                                                                                                                                         |
| ELECTRICAL                                                                                                                                                                                  |
| Lamp Type: LED (Zhaga Standard)                                                                                                                                                             |
| Input Wattage (W): 13.2 / 16.5                                                                                                                                                              |
| Total Output Wattage (W): 12 / 15                                                                                                                                                           |

### OPTICAL

Reflector°: 10 Adjustability: Rotational 355°; Tilt 30°