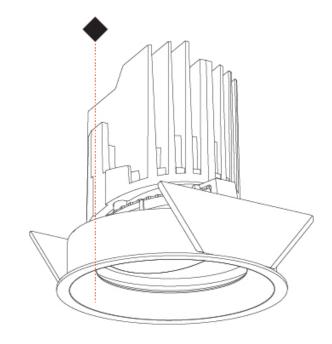

|
| Adjustability: Rotational 355°; Tilt 30° |  |

#### **RATINGS AND CERTIFICATIONS**

Certified By: Certified for North American Standards IP rating: IP20

Zaneen Group Inc. © 2024, T 1800-388-3382, F 416-247-9319, www.zaneen.com

Available for International specifications by adding 'INT' at the end of the existing Model #. For assistance on 'custom' specifications, contact zteam@zaneen.com. In a constant effort to supply the best product, we reserve the right to change specifications or materials without notice. The most recent specification sheets are found at zaneen.com

| PROJECT   |  |  |  |
|-----------|--|--|--|
| ТҮРЕ      |  |  |  |
| SPECIFIER |  |  |  |
| QUANTITY  |  |  |  |
| DATE      |  |  |  |







Page 5/24

### **BIONIQ ROUND ADJUSTABLE RECESSED**

A35236-

PROJECT



Zaneen Group Inc. © 2024, T 1800-388-3382, F 416-247-9319, www.zaneen.com

Available for International specifications by adding 'INT' at the end of the existing Model #. For assistance on 'custom' specifications, contact zteam@zaneen.com. In a constant effort to supply the best product, we reserve the right to change specifications or materials without notice. The most recent specification sheets are found at zaneen.com Page 6/24

### **BIONIQ ROUND ADJUSTABLE RECESSED**

#### A35239-

Finishes Reflector base number Color Temperature (Diamond) Options

1. To build a product code in our configurator select the specify button on the base model # product page

2. To build a manual product code on this datasheet choose from the options listed below in blue font and add the suffix to the base