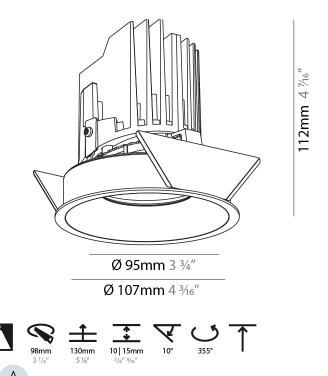

#### GENERAL

| Series: Bioniq                                                                                                                                                                              |
|---------------------------------------------------------------------------------------------------------------------------------------------------------------------------------------------|
| Subseries: Bioniq Round Adjustable                                                                                                                                                          |
| Brand: Prolicht                                                                                                                                                                             |
| Division: Architectural                                                                                                                                                                     |
| Mounting Type: Recessed                                                                                                                                                                     |
| Mounting Location: Ceiling                                                                                                                                                                  |
| Subcategory: Downlight                                                                                                                                                                      |
| PHYSICAL                                                                                                                                                                                    |
| Shape: Round                                                                                                                                                                                |
| Diameter (mm): 107                                                                                                                                                                          |
| Diameter (in): $4\frac{3}{16}$                                                                                                                                                              |
| Height (mm): 112                                                                                                                                                                            |
| Height (in): $4\frac{1}{1_{16}}$                                                                                                                                                            |
| Ceiling Thickness (mm): 10 / 12.5 / 15                                                                                                                                                      |
| Ceiling Thickness (in): 3/8 or 1/2 or 9/16                                                                                                                                                  |
| Min. Recessing Depth (mm): 130                                                                                                                                                              |
| Min. Recessing Depth (in): 5 $\frac{1}{8}$                                                                                                                                                  |
| Light Distribution: Adjustable / Downlight                                                                                                                                                  |
| Weight (kg): 0.47                                                                                                                                                                           |
| Weight (lbs): 1.04                                                                                                                                                                          |
| Fixture Finish: SSR / BKV / CWI / CRY / HAB / UFT / ITA / RUA / FTG / MYG /<br>LOD / PUS / FRO / FUP / KIA / POP / BLS / SPG / MEY / GOH / GUM / CHC /<br>COM / ABZ / JAG / OBR / MOS / ROR |
| Fixture Material: Aluminum Die Cast                                                                                                                                                         |
| Cut-out Measurements: 98mm / 3 7/8"                                                                                                                                                         |
| ELECTRICAL                                                                                                                                                                                  |
| Lamp Type: LED (Zhaga Standard)                                                                                                                                                             |
| Input Wattage (W): 13.2 / 16.5                                                                                                                                                              |
| Total Output Wattage (W): 12 / 15                                                                                                                                                           |

### OPTICAL

Reflector°: 10 Adjustability: Rotational 355°; Tilt 30°