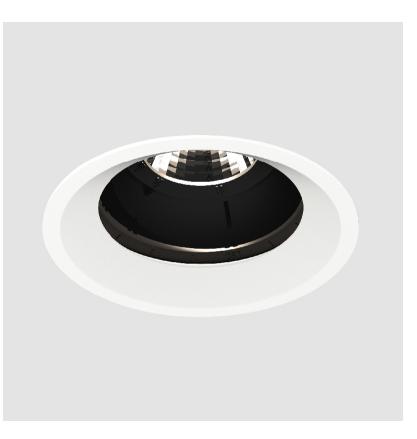

#### GENERAL

| Series: Bioniq                                                                                                                                                                              |
|---------------------------------------------------------------------------------------------------------------------------------------------------------------------------------------------|
| Subseries: Bioniq Round Adjustable                                                                                                                                                          |
| Brand: Prolicht                                                                                                                                                                             |
| Division: Architectural                                                                                                                                                                     |
| Mounting Type: Recessed                                                                                                                                                                     |
| Mounting Location: Ceiling                                                                                                                                                                  |
| Subcategory: Downlight                                                                                                                                                                      |
| PHYSICAL                                                                                                                                                                                    |
| Shape: Round                                                                                                                                                                                |
| Diameter (mm): 107                                                                                                                                                                          |
| Diameter (in): $4\frac{3}{16}$                                                                                                                                                              |
| Height (mm): 112                                                                                                                                                                            |
| Height (in): $4\frac{1}{1_{16}}$                                                                                                                                                            |
| Ceiling Thickness (mm): 10 / 12.5 / 15                                                                                                                                                      |
| Ceiling Thickness (in): 3/8 or 1/2 or 9/16                                                                                                                                                  |
| Min. Recessing Depth (mm): 130                                                                                                                                                              |
| Min. Recessing Depth (in): 5 $\frac{1}{8}$                                                                                                                                                  |
| Light Distribution: Adjustable / Downlight                                                                                                                                                  |
| Weight (kg): 0.47                                                                                                                                                                           |
| Weight (lbs): 1.04                                                                                                                                                                          |
| Fixture Finish: SSR / BKV / CWI / CRY / HAB / UFT / ITA / RUA / FTG / MYG /<br>LOD / PUS / FRO / FUP / KIA / POP / BLS / SPG / MEY / GOH / GUM / CHC /<br>COM / ABZ / JAG / OBR / MOS / ROR |
| Fixture Material: Aluminum Die Cast                                                                                                                                                         |
| Cut-out Measurements: 98mm / 3 7/8"                                                                                                                                                         |
| ELECTRICAL                                                                                                                                                                                  |
| Lamp Type: LED (Zhaga Standard)                                                                                                                                                             |
| Input Wattage (W): 13.2 / 16.5                                                                                                                                                              |
| Total Output Wattage (W): 12 / 15                                                                                                                                                           |

### OPTICAL

Reflector°: 10 Adjustability: Rotational 355°; Tilt 30°