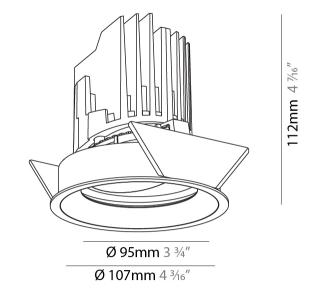

#### GENERAL

| Series: Bioniq                                                                                                                                                                              |
|---------------------------------------------------------------------------------------------------------------------------------------------------------------------------------------------|
| Subseries: Bioniq Round Adjustable                                                                                                                                                          |
| Brand: Prolicht                                                                                                                                                                             |
| Division: Architectural                                                                                                                                                                     |
| Mounting Type: Recessed                                                                                                                                                                     |
| Mounting Location: Ceiling                                                                                                                                                                  |
| Subcategory: Downlight                                                                                                                                                                      |
| PHYSICAL                                                                                                                                                                                    |
| Shape: Round                                                                                                                                                                                |
| Diameter (mm): 107                                                                                                                                                                          |
| Diameter (in): $4\frac{3}{16}$                                                                                                                                                              |
| Height (mm): 112                                                                                                                                                                            |
| Height (in): $4\frac{1}{1_{16}}$                                                                                                                                                            |
| Ceiling Thickness (mm): 10 / 12.5 / 15                                                                                                                                                      |
| Ceiling Thickness (in): 3/8 or 1/2 or 9/16                                                                                                                                                  |
| Min. Recessing Depth (mm): 130                                                                                                                                                              |
| Min. Recessing Depth (in): 5 $\frac{1}{8}$                                                                                                                                                  |
| Light Distribution: Adjustable / Downlight                                                                                                                                                  |
| Weight (kg): 0.47                                                                                                                                                                           |
| Weight (lbs): 1.04                                                                                                                                                                          |
| Fixture Finish: SSR / BKV / CWI / CRY / HAB / UFT / ITA / RUA / FTG / MYG /<br>LOD / PUS / FRO / FUP / KIA / POP / BLS / SPG / MEY / GOH / GUM / CHC /<br>COM / ABZ / JAG / OBR / MOS / ROR |
| Fixture Material: Aluminum Die Cast                                                                                                                                                         |
| Cut-out Measurements: 98mm / 3 7/8"                                                                                                                                                         |
| ELECTRICAL                                                                                                                                                                                  |
| Lamp Type: LED (Zhaga Standard)                                                                                                                                                             |
| Input Wattage (W): 13.2 / 16.5                                                                                                                                                              |
| Total Output Wattage (W): 12 / 15                                                                                                                                                           |